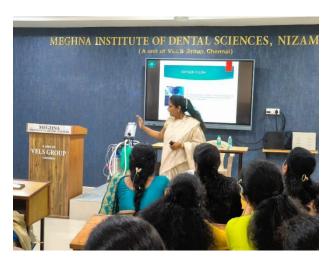

#### PRECONFERENCE COURSE – 1

**Date:** 20<sup>th</sup> March 2024.

**Topic:** Pre- Conference Workshop— LASERS IN DENTISTRY

Venue: Lecture hall- 1, MEGHNA INSTITUTE OF DENTAL SCIENCES, NIZAMABAD,

TELANGANA STATE.

The invitation was sent to the participants in advance.

#### PROGRAM SCHEDULE

Welcome speech by Dr. Sumanya and Dr. Sahithi (PG`s)

9:30 am - 10.00 am: Inviting the dignitaries to the stage and bouquet presentations to Dr. Pramod, HOD;

Dr. Kalyan Chakravarthy, Vice Principal; Dr. Ashank Mishra (speaker) and Dr. M. Pratap Kumar,

Principal. After addressing the gathering Guest speaker was felicitated with Shawl and Momento.

10:00 am – 11:30 am: Guest lecture about laser application in dentistry

11:40 am - 12:40 pm: Live demo

01:00 pm - 2:30 pm: Hands on in the department of periodontics