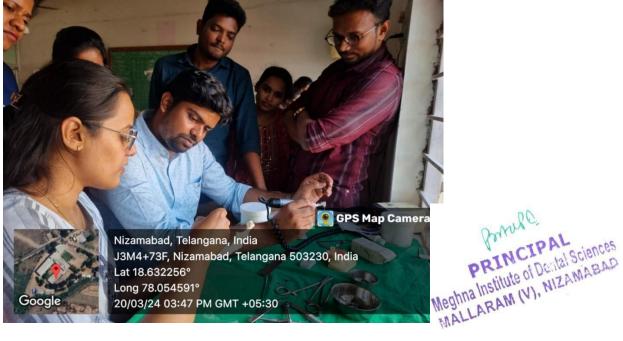

#### PRECONFERENCE COURSE – 1

**Date:** 20<sup>th</sup> March 2024.

**Topic:** Pre- Conference Workshop— LASERS IN DENTISTRY

Venue: Lecture hall- 1, MEGHNA INSTITUTE OF DENTAL SCIENCES, NIZAMABAD,

TELANGANA STATE.

The invitation was sent to the participants in advance.

#### PROGRAM SCHEDULE

Welcome speech by Dr. Sumanya and Dr. Sahithi (PG`s)

9:30 am - 10.00 am: Inviting the dignitaries to the stage and bouquet presentations to Dr. Pramod, HOD;

Dr. Kalyan Chakravarthy, Vice Principal; Dr. Ashank Mishra (speaker) and Dr. M. Pratap Kumar,

Principal. After addressing the gathering Guest speaker was felicitated with Shawl and Momento.

10:00 am – 11:30 am: Guest lecture about laser application in dentistry

11:40 am - 12:40 pm: Live demo

01:00 pm - 2:30 pm: Hands on in the department of periodontics