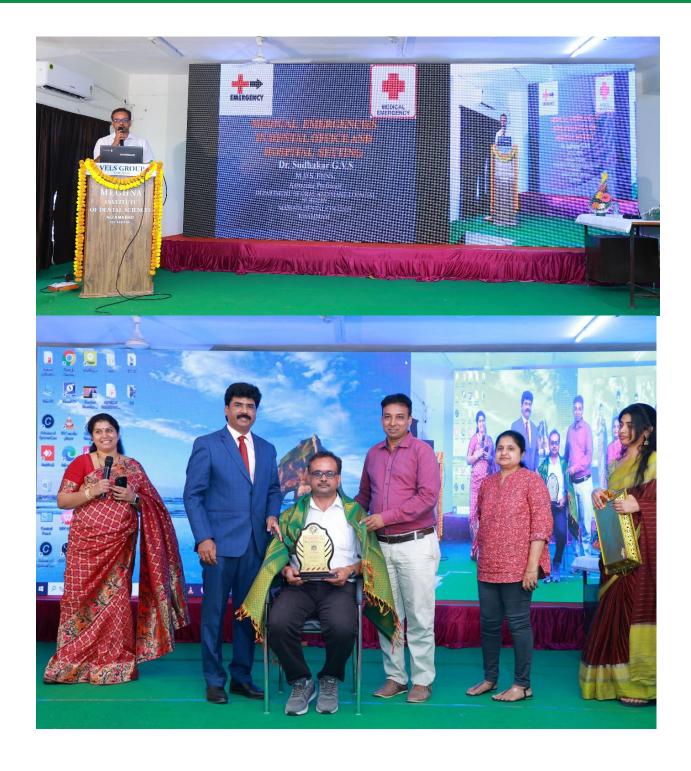

#### 21st March 2024

| C No   | Time o            | E-vo-4                       | Vorma                                |
|--------|-------------------|------------------------------|--------------------------------------|
| S. No. | Time              | Event                        | Venue                                |
| 1      | 9.00 – 10.30 Am   | Paper / Poster presentations | 8 Halls (Inquisita Halls 1,2,5,6,7 + |
| 1      | 9.00 – 10.30 Alli | raper / roster presentations | Lecture Halls 1,2,3,4)               |
| 2      | 10.30 – 11.00 Am  | Inauguration                 | Auditorium                           |
|        | Guest lecture -1  |                              |                                      |
| 2      | 11.00 12.00 P     | Career Guidance after        | A 414 - 112-112                      |
| 3      | 11.00 – 12.00 Pm  | BDS                          | Auditorium                           |
|        |                   | DR Ramana Reddy KV           |                                      |
|        | Guest lecture 2   |                              |                                      |
| 4      | 12.00 1.00 Day    | Medical emergencies in       | Auditorium                           |
| 4      | 12.00 – 1.00 Pm   | <b>Dental Practice</b>       | Auditorium                           |
|        |                   | Dr. GVS Sudhakar             |                                      |
|        | 1.00 – 1.30 Pm    | Lunch break                  |                                      |
|        |                   | Shadow Casting               | Dark Room, Dept of OMR               |
|        |                   | Knit and Knot                | Dept of OMFS                         |
|        |                   | Collage Bee                  | Library                              |
|        |                   | Ortho Twist                  | Dept of Orthodontics                 |
| 5      | 1.30 – 3.30 Pm    | Waxy Whites                  | Oral Pathology Lab                   |
|        | 1.50 – 5.50 T III | Medmoji                      | Lecture Hall - 3                     |
|        |                   | Recreate Smiles              | Pre clinical Prostho Lab             |
|        |                   | Wordquest,                   | Pre clinical Conservative Lab        |
|        |                   | Jog Your Memory              | Lecture Hall - 2                     |
|        |                   | Quiz                         | Auditorium                           |
| 6      | 2 20 5 00 Dm      | Danar / Dagtar progentations | 8 Halls (Inquisita Halls 1,2,5,6,7 + |
| 6      | 3.30 – 5.00 Pm    | Paper / Poster presentations | Lecture Halls 1,2,3,4)               |