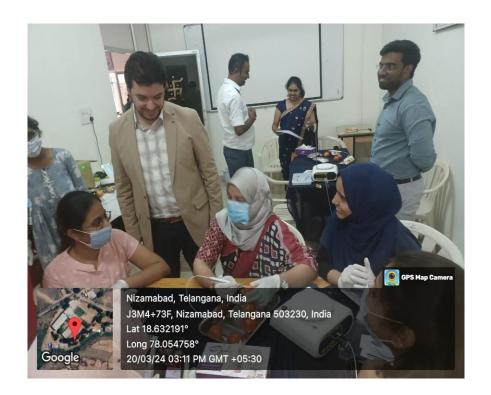

#### PRECONFERENCE COURSE – 1

**Date:** 20<sup>th</sup> March 2024.

**Topic:** Pre- Conference Workshop— LASERS IN DENTISTRY

Venue: Lecture hall- 1, MEGHNA INSTITUTE OF DENTAL SCIENCES, NIZAMABAD,

TELANGANA STATE.

The invitation was sent to the participants in advance.

#### PROGRAM SCHEDULE

Welcome speech by Dr. Sumanya and Dr. Sahithi (PG`s)

9:30 am - 10.00 am: Inviting the dignitaries to the stage and bouquet presentations to Dr. Pramod, HOD;

Dr. Kalyan Chakravarthy, Vice Principal; Dr. Ashank Mishra (speaker) and Dr. M. Pratap Kumar,

Principal. After addressing the gathering Guest speaker was felicitated with Shawl and Momento.

10:00 am – 11:30 am: Guest lecture about laser application in dentistry

11:40 am - 12:40 pm: Live demo

01:00 pm - 2:30 pm: Hands on in the department of periodontics