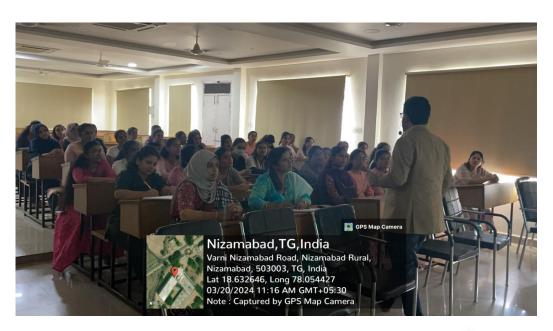

#### PRECONFERENCE COURSE – 1

**Date:** 20<sup>th</sup> March 2024.

**Topic:** Pre- Conference Workshop— LASERS IN DENTISTRY

Venue: Lecture hall- 1, MEGHNA INSTITUTE OF DENTAL SCIENCES, NIZAMABAD,

TELANGANA STATE.

The invitation was sent to the participants in advance.