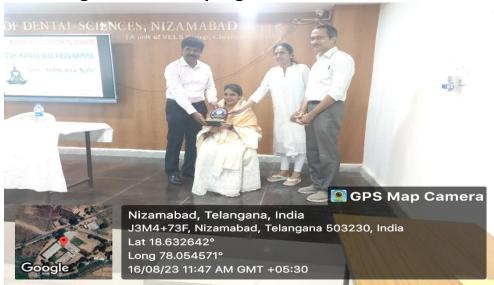

#### PRECONFERENCE COURSE – 1

**Date:** 20<sup>th</sup> March 2024.

**Topic:** Pre- Conference Workshop— LASERS IN DENTISTRY

Venue: Lecture hall- 1, MEGHNA INSTITUTE OF DENTAL SCIENCES, NIZAMABAD,

TELANGANA STATE.

The invitation was sent to the participants in advance.