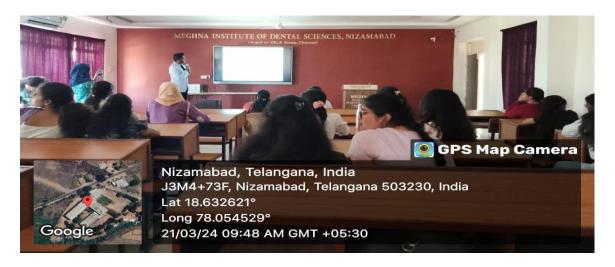

#### PROGRAM SCHEDULE

Welcome speech by Dr. Sumanya and Dr. Sahithi (PG`s)

9:30 am - 10.00 am: Inviting the dignitaries to the stage and bouquet presentations to Dr. Pramod, HOD;

Dr. Kalyan Chakravarthy, Vice Principal; Dr. Ashank Mishra (speaker) and Dr. M. Pratap Kumar,

Principal. After addressing the gathering Guest speaker was felicitated with Shawl and Momento.

10:00 am – 11:30 am: Guest lecture about laser application in dentistry

11:40 am - 12:40 pm: Live demo

01:00 pm - 2:30 pm: Hands on in the department of periodontics