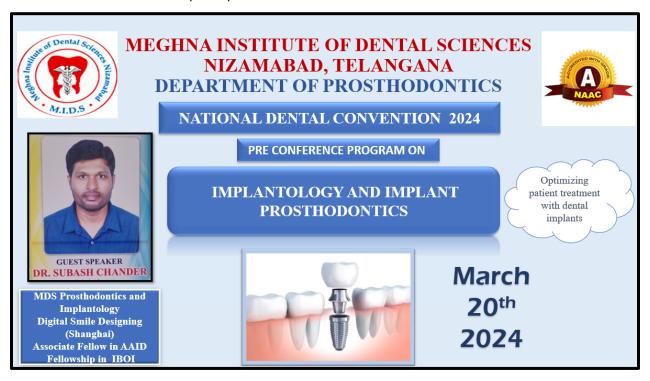

#### PRECONFERENCE COURSE - 2

**Date:** 20<sup>th</sup> March 2024.

**Topic:** Pre- Conference Workshop – IMPLANTOLOGY AND IMPLANT PROSTHODONTICS

Venue: Lecture hall- 3, MEGHNA INSTITUTE OF DENTAL SCIENCES, NIZAMABAD, TELANGANA STATE.

The invitation was sent to the participants in advance.

#### PROGRAM SCHEDULE

Welcome speech by Dr. Swathi and Dr. Manasa (PG's)

9:30 am - 10.00 am: Inviting the dignitaries to the stage and bouquet presentations to Dr. Kalyan, HOD,

Vice Principal; Dr. Subash Chander (speaker) and Dr. M. Pratap Kumar, Principal. After addressing the gathering Guest speaker was felicitated with Shawl and Momento.

10:00 am – 12:40 am: Guest lecture about Implantology and Implant Prosthodontics.

01:00 pm - 2:30 pm: Hands on in the Department of Prosthodontics.