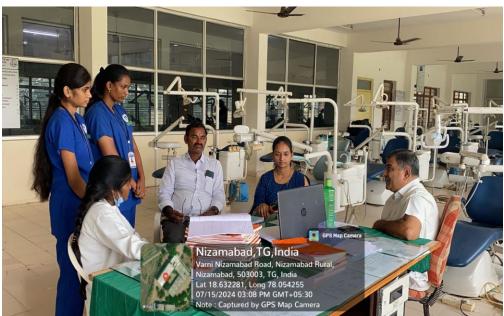

#### PRECONFERENCE COURSE - 2

**Date:** 20<sup>th</sup> March 2024.

**Topic:** Pre- Conference Workshop – IMPLANTOLOGY AND IMPLANT PROSTHODONTICS

Venue: Lecture hall- 3, MEGHNA INSTITUTE OF DENTAL SCIENCES, NIZAMABAD, TELANGANA STATE.

#### PROGRAM SCHEDULE

Welcome speech by Dr. Swathi and Dr. Manasa (PG's)

9:30 am - 10.00 am: Inviting the dignitaries to the stage and bouquet presentations to Dr. Kalyan, HOD,

Vice Principal; Dr. Subash Chander (speaker) and Dr. M. Pratap Kumar, Principal. After addressing the gathering Guest speaker was felicitated with Shawl and Momento.

10:00 am – 12:40 am: Guest lecture about Implantology and Implant Prosthodontics.

01:00 pm - 2:30 pm: Hands on in the Department of Prosthodontics.