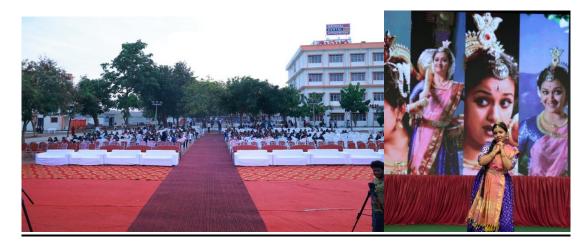

RS: GOVERNMENT DENTAL COLLEGE RUNNERS: TIRUMALA DENTAL COLLEGE

#### LIST OF COLLEGES PARTICIPATED:

Mallareddy Dental College (Womens)
Kims Dental College
Tirumala Dental College (Nzb)
Mamatha Dental College (Khammam)
Army Dental College
Mamatha Dental College (Hyd)
Government Dental College
Narayana Dental College

#### 6. ARTISTRY ACT (SKITS/PLAY/MONOACT) TIME: 2:00 pm - 3:00 pm

JUDGES: K. KALADHAR RAO E. SANJEEVAIAH

**WINNERS:** MAMATHA DENTAL COLLEGE (BACHUPALLY)

**RUNNERS:** KIMS DENTAL COLLEGE

#### LIST OF COLLEGES PARTICIPATED:

Mamatha Dental College (Bachupally) Army Dental College Narayana Dental College (Nellore) Kims Dental College

PRINCIPAL
Meghna Institute of Dental Sciences
MALLARAM (V), NIZAMABAD

TIME: 11:00 am- 12:30 pm



# MEGHNA INSTITUTE OF DENTAL SCIENCES











# MEGHNA INSTITUTE OF DENTAL SCIENCES











### MEGHNA INSTITUTE OF DENTAL SCIENCES

(Managed by : VELS EDUCATION SOCIETY)
Accredited by NAAC "A" Grade

Permited by Govt. of India, Ministry of Health & F.W. (DE Section & DCI, New Delhi)

Affiliated to K.N.R. University of Health Sciences, Warangal (T.S.)

Mallaram Vill., Varni Road, Nizamabad- 503 003 (T.S.) Ph: 9505445456

E-mail: info@meghnadentalcollege.ac.in

Website: www.meghnadentalcollege.ac.in



#### **ONLINE EVENTS**

#### 1. BREVIS FILM

WINNERS: MAMATHA DENTAL COLLEGE (Bachupally)

**RUNNERS:** KAMINENI DENTAL COLLEGE

### LIST OF COLLEGES PARTICIPATED:

Mamatha Dental College (Bachupally)

Kamineni Dental College

Narayana Dental College (Nellore)

#### 2. LENS LUSH

**WINNERS: MAMATHA** DENTAL COLLEGE (Bachupally)