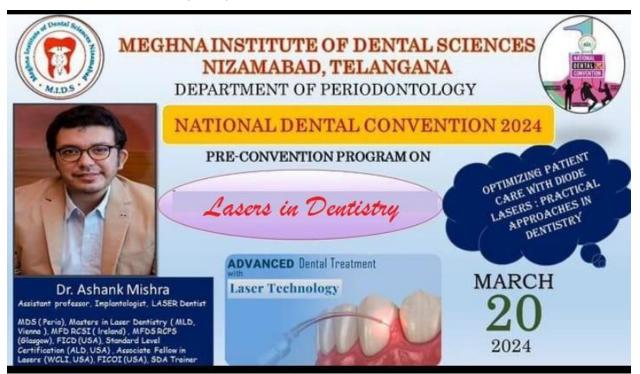

#### PRECONFERENCE COURSE – 1

**Date:** 20<sup>th</sup> March 2024.

**Topic:** Pre- Conference Workshop— LASERS IN DENTISTRY

Venue: Lecture hall- 1, MEGHNA INSTITUTE OF DENTAL SCIENCES, NIZAMABAD,

TELANGANA STATE.

The invitation was sent to the participants in advance.

#### **OBJECTIVES OF PRE-CONFERENCE COURSE**

- Understanding the fundamentals of lasers
- Why choose lasers over conventional method
- When to consider laser treatment approach
- Clinical Case series presentations
- How to us lasers- Live demonstration
- To help students gain adequate knowledge and skills for application of lasers

#### PROGRAM SCHEDULE

Welcome speech by Dr. Sumanya and Dr. Sahithi (PG`s)

9:30 am - 10.00 am: Inviting the dignitaries to the stage and bouquet presentations to Dr. Pramod, HOD;

Dr. Kalyan Chakravarthy, Vice Principal; Dr. Ashank Mishra (speaker) and Dr. M. Pratap Kumar,

Principal. After addressing the gathering Guest speaker was felicitated with Shawl and Momento.

10:00 am – 11:30 am: Guest lecture about laser application in dentistry

11:40 am - 12:40 pm: Live demo

01:00 pm - 2:30 pm: Hands on in the department of periodontics