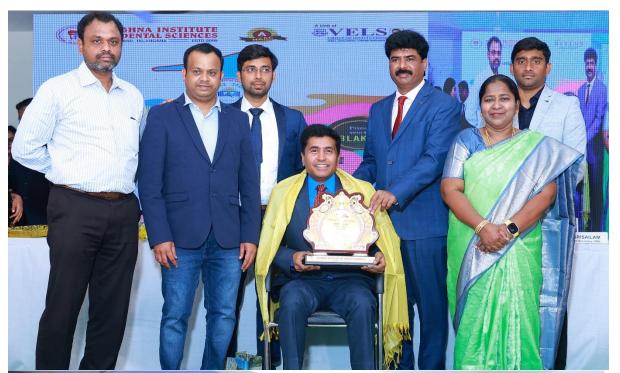

#### NATIONAL DENTAL CONVENTION – 2024 SCIENTIFIC PROGRAMMES REPORT SCIENTIFIC EVENTS SCHEDULE

#### **Programme Schedule:**

| S.No | Time                | Event                                               |
|------|---------------------|-----------------------------------------------------|
| 1.   | 9:30 Am – 10:30 Am  | Inauguration & Felicitation Of 3 Guest Speakers     |
| 2.   | 10:30 Am - 11:30 Am | Lecture                                             |
| 3.   | 11:30 Am - 11:45 Am | Break                                               |
| 4.   | 11:45 Am - 1:00 Pm  | Lecture                                             |
| 5.   | 1:00 Pm - 2:00 Pm   | Lunch                                               |
| 6.   | 2:00 Pm - 4:00 Pm   | Hands On at respective departments (Perio, Prostho, |
| 0.   | 2.00 1 m - 4.00 1 m | Pedo)                                               |