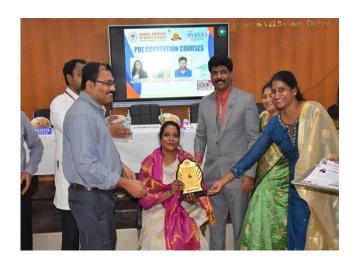

#### PRECONFERENCE COURSES

- OPTIMIZING PATIENT CARE WITH DIODE LASERS: PRACTICAL APPROACHES FOR DENTAL CLINICIANS by DR. ASHANK MISHRA at Lecture Hall 1
- IMPLANTOLOGY AND IMPLANT PROSTHODONTICS by DR. SUBASH CHANDER at Lecture Hall 3
- CONSCIOUS SEDATION by DR. A. RATNADITYA at Lecture Hall 4

#### PROGRAM SCHEDULE

Welcome speech by Dr. Sumanya and Dr. Sahithi (PG`s)

9:30 am - 10.00 am: Inviting the dignitaries to the stage and bouquet presentations to Dr. Pramod, HOD;

Dr. Kalyan Chakravarthy, Vice Principal; Dr. Ratnaditya (speaker) and Dr. M. Pratap Kumar, Principal.

After addressing the gathering Guest speaker was felicitated with Shawl and Momento.

10:00 am – 11:30 am: Guest lecture about conscious sedation

11:40 am – 12:40 pm: Live demo

01:00 pm – 2:30 pm: Hands on in the department of pediatric and preventive dentistry