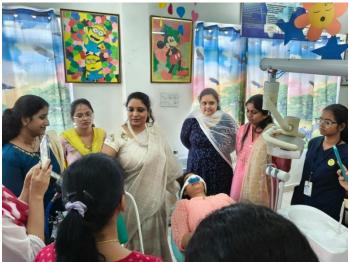

#### PRECONFERENCE COURSE - 2

**Date:** 20<sup>th</sup> March 2024.

**Topic:** Pre- Conference Workshop – IMPLANTOLOGY AND IMPLANT PROSTHODONTICS

Venue: Lecture hall- 3, MEGHNA INSTITUTE OF DENTAL SCIENCES, NIZAMABAD, TELANGANA STATE.

#### PROGRAM SCHEDULE

Welcome speech by Dr. Swathi and Dr. Manasa (PG's)

9:30 am - 10.00 am: Inviting the dignitaries to the stage and bouquet presentations to Dr. Kalyan, HOD,

Vice Principal; Dr. Subash Chander (speaker) and Dr. M. Pratap Kumar, Principal. After addressing the gathering Guest speaker was felicitated with Shawl and Momento.

10:00 am – 12:40 am: Guest lecture about Implantology and Implant Prosthodontics.

01:00 pm - 2:30 pm: Hands on in the Department of Prosthodontics.