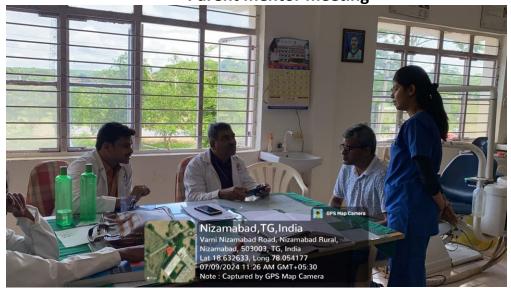

#### PRECONFERENCE COURSE - 2

**Date:** 20<sup>th</sup> March 2024.

**Topic:** Pre- Conference Workshop – IMPLANTOLOGY AND IMPLANT PROSTHODONTICS

Venue: Lecture hall- 3, MEGHNA INSTITUTE OF DENTAL SCIENCES, NIZAMABAD, TELANGANA STATE.

#### PROGRAM SCHEDULE

Welcome speech by Dr. Swathi and Dr. Manasa (PG's)

9:30 am - 10.00 am: Inviting the dignitaries to the stage and bouquet presentations to Dr. Kalyan, HOD,

Vice Principal; Dr. Subash Chander (speaker) and Dr. M. Pratap Kumar, Principal. After addressing the gathering Guest speaker was felicitated with Shawl and Momento.

10:00 am – 12:40 am: Guest lecture about Implantology and Implant Prosthodontics.

01:00 pm - 2:30 pm: Hands on in the Department of Prosthodontics.