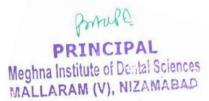

#### PRECONFERENCE COURSE - 2

**Date:** 20<sup>th</sup> March 2024.

**Topic:** Pre- Conference Workshop – IMPLANTOLOGY AND IMPLANT PROSTHODONTICS

Venue: Lecture hall- 3, MEGHNA INSTITUTE OF DENTAL SCIENCES, NIZAMABAD, TELANGANA STATE.

The invitation was sent to the participants in advance.

10:00 am – 12:40 am: Guest lecture about Implantology and Implant Prosthodontics.

01:00 pm - 2:30 pm: Hands on in the Department of Prosthodontics.