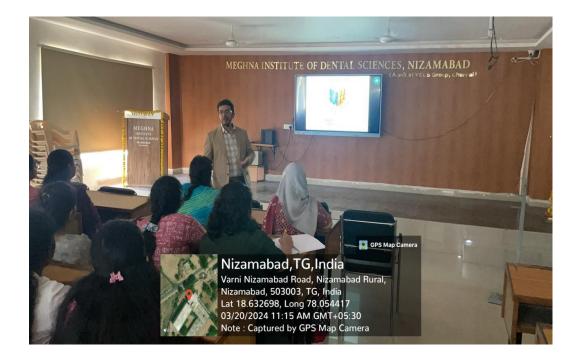

#### PRECONFERENCE COURSE – 1

**Date:** 20<sup>th</sup> March 2024.

**Topic:** Pre- Conference Workshop— LASERS IN DENTISTRY

Venue: Lecture hall- 1, MEGHNA INSTITUTE OF DENTAL SCIENCES, NIZAMABAD,

TELANGANA STATE.

The invitation was sent to the participants in advance.