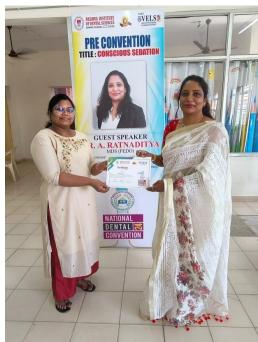

# MEGHNA INSTITUTE OF DENTAL SCIENCES, NIZAMABAD NATIONAL DENTAL CONVENTION, 21<sup>st</sup> & 22<sup>nd</sup> March 2024. PRECONFERENCE COURSE - 3

**Date:** 20<sup>th</sup> March 2024.

**Topic:** Pre- Conference Workshop– CONSCIOUS SEDATION

Venue: Lecture hall- 4, MEGHNA INSTITUTE OF DENTAL SCIENCES, NIZAMABAD,

TELANGANA STATE.

The invitation was sent to the participants in advance.

## MEGHNA INSTITUTE OF DENTAL SCIENCES

NIZAMABAD, TELANGANA ESTD 2005 (A UNIT OF VELS GROUP, CHENNAI)

National Dental Convention-2024

PRE-CONVENTION PROGRAM ON

**CONSCIOUS SEDATION** 

#### **Guest speaker:**

Dr.A. Ratnadhitya
BDS, MDS, FMC,
Prof and Head of Department,
Meghna Institute of dental
sciences

Hands on in the department of pediatric and preventive dentistry

ConSed