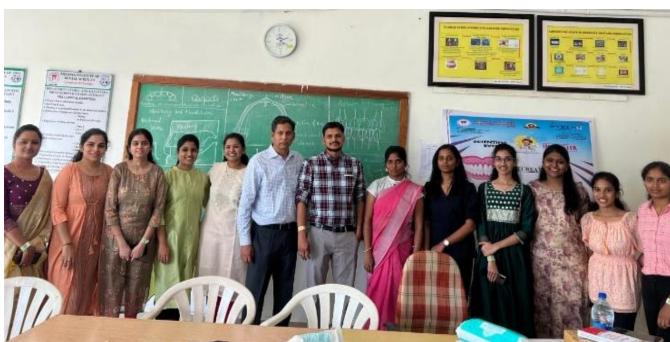

#### PROGRAM SCHEDULE

Welcome speech by Dr. Swathi and Dr. Manasa (PG's)

9:30 am - 10.00 am: Inviting the dignitaries to the stage and bouquet presentations to Dr. Kalyan, HOD,

Vice Principal; Dr. Subash Chander (speaker) and Dr. M. Pratap Kumar, Principal. After addressing the gathering Guest speaker was felicitated with Shawl and Momento.

10:00 am – 12:40 am: Guest lecture about Implantology and Implant Prosthodontics.

01:00 pm - 2:30 pm: Hands on in the Department of Prosthodontics.