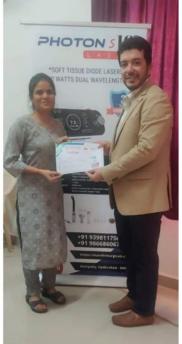

#### PRECONFERENCE COURSE – 1

**Date:** 20<sup>th</sup> March 2024.

**Topic:** Pre- Conference Workshop— LASERS IN DENTISTRY

Venue: Lecture hall- 1, MEGHNA INSTITUTE OF DENTAL SCIENCES, NIZAMABAD,

TELANGANA STATE.

The invitation was sent to the participants in advance.