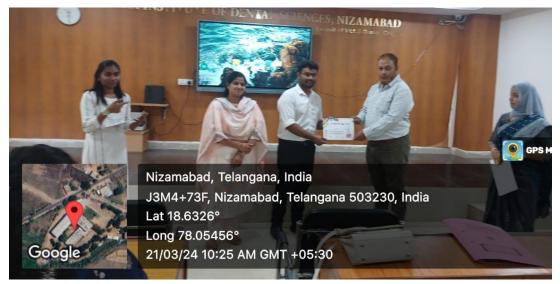

#### 21st March 2024

| C No   | Time o            | E-vo-4                       | Vorma                                |
|--------|-------------------|------------------------------|--------------------------------------|
| S. No. | Time              | Event                        | Venue                                |
| 1      | 9.00 – 10.30 Am   | Paper / Poster presentations | 8 Halls (Inquisita Halls 1,2,5,6,7 + |
| 1      | 9.00 – 10.30 Alli | raper / roster presentations | Lecture Halls 1,2,3,4)               |
| 2      | 10.30 – 11.00 Am  | Inauguration                 | Auditorium                           |
|        | Guest lecture -1  |                              |                                      |
| 2      | 11.00 12.00 P     | Career Guidance after        | A 414 - 112-112                      |
| 3      | 11.00 – 12.00 Pm  | BDS                          | Auditorium                           |
|        |                   | DR Ramana Reddy KV           |                                      |
|        | Guest lecture 2   |                              |                                      |
| 4      | 12.00 1.00 Day    | Medical emergencies in       | Auditorium                           |
| 4      | 12.00 – 1.00 Pm   | <b>Dental Practice</b>       | Auditorium                           |
|        |                   | Dr. GVS Sudhakar             |                                      |
|        | 1.00 – 1.30 Pm    | Lunch break                  |                                      |
|        |                   | Shadow Casting               | Dark Room, Dept of OMR               |
|        |                   | Knit and Knot                | Dept of OMFS                         |
|        |                   | Collage Bee                  | Library                              |
|        |                   | Ortho Twist                  | Dept of Orthodontics                 |
| 5      | 1.30 – 3.30 Pm    | Waxy Whites                  | Oral Pathology Lab                   |
|        | 1.50 – 5.50 T III | Medmoji                      | Lecture Hall - 3                     |
|        |                   | Recreate Smiles              | Pre clinical Prostho Lab             |
|        |                   | Wordquest,                   | Pre clinical Conservative Lab        |
|        |                   | Jog Your Memory              | Lecture Hall - 2                     |
|        |                   | Quiz                         | Auditorium                           |
| 6      | 2 20 5 00 Dm      | Danar / Dagtar progentations | 8 Halls (Inquisita Halls 1,2,5,6,7 + |
| 6      | 3.30 – 5.00 Pm    | Paper / Poster presentations | Lecture Halls 1,2,3,4)               |