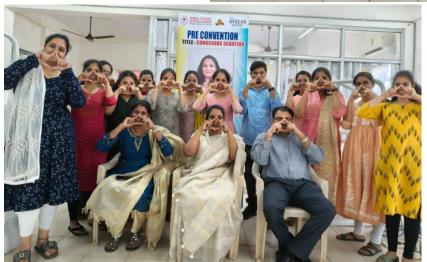

#### PROGRAM SCHEDULE

Welcome speech by Dr. Sumanya and Dr. Sahithi (PG`s)

9:30 am - 10.00 am: Inviting the dignitaries to the stage and bouquet presentations to Dr. Pramod, HOD;

Dr. Kalyan Chakravarthy, Vice Principal; Dr. Ratnaditya (speaker) and Dr. M. Pratap Kumar, Principal.

After addressing the gathering Guest speaker was felicitated with Shawl and Momento.

10:00 am – 11:30 am: Guest lecture about conscious sedation

11:40 am – 12:40 pm: Live demo

01:00 pm – 2:30 pm: Hands on in the department of pediatric and preventive dentistry