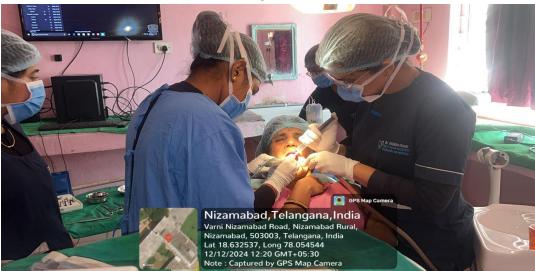

#### PRECONFERENCE COURSE - 2

**Date:** 20<sup>th</sup> March 2024.

**Topic:** Pre- Conference Workshop – IMPLANTOLOGY AND IMPLANT PROSTHODONTICS

Venue: Lecture hall- 3, MEGHNA INSTITUTE OF DENTAL SCIENCES, NIZAMABAD, TELANGANA STATE.

#### PROGRAM SCHEDULE

Welcome speech by Dr. Swathi and Dr. Manasa (PG's)

9:30 am - 10.00 am: Inviting the dignitaries to the stage and bouquet presentations to Dr. Kalyan, HOD,

Vice Principal; Dr. Subash Chander (speaker) and Dr. M. Pratap Kumar, Principal. After addressing the gathering Guest speaker was felicitated with Shawl and Momento.

10:00 am – 12:40 am: Guest lecture about Implantology and Implant Prosthodontics.

01:00 pm - 2:30 pm: Hands on in the Department of Prosthodontics.