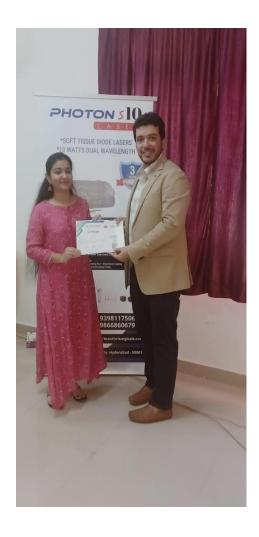

#### PRECONFERENCE COURSE – 1

**Date:** 20<sup>th</sup> March 2024.

**Topic:** Pre- Conference Workshop— LASERS IN DENTISTRY

Venue: Lecture hall- 1, MEGHNA INSTITUTE OF DENTAL SCIENCES, NIZAMABAD,

TELANGANA STATE.

The invitation was sent to the participants in advance.