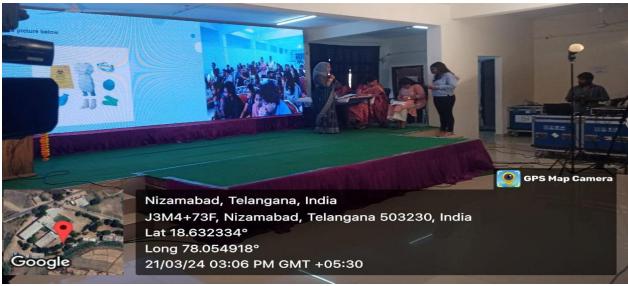

#### 21st March 2024

| C No   | Time o            | E-vo-4                       | Vorma                                |
|--------|-------------------|------------------------------|--------------------------------------|
| S. No. | Time              | Event                        | Venue                                |
| 1      | 9.00 – 10.30 Am   | Paper / Poster presentations | 8 Halls (Inquisita Halls 1,2,5,6,7 + |
| 1      | 9.00 – 10.30 Alli | raper / roster presentations | Lecture Halls 1,2,3,4)               |
| 2      | 10.30 – 11.00 Am  | Inauguration                 | Auditorium                           |
|        | Guest lecture -1  |                              |                                      |
| 2      | 11.00 12.00 P     | Career Guidance after        | A 414 - 112-112                      |
| 3      | 11.00 – 12.00 Pm  | BDS                          | Auditorium                           |
|        |                   | DR Ramana Reddy KV           |                                      |
|        | Guest lecture 2   |                              |                                      |
| 4      | 12.00 1.00 Day    | Medical emergencies in       | Auditorium                           |
| 4      | 12.00 – 1.00 Pm   | <b>Dental Practice</b>       | Auditorium                           |
|        |                   | Dr. GVS Sudhakar             |                                      |
|        | 1.00 – 1.30 Pm    | Lunch break                  |                                      |
|        |                   | Shadow Casting               | Dark Room, Dept of OMR               |
|        |                   | Knit and Knot                | Dept of OMFS                         |
|        |                   | Collage Bee                  | Library                              |
|        |                   | Ortho Twist                  | Dept of Orthodontics                 |
| 5      | 1.30 – 3.30 Pm    | Waxy Whites                  | Oral Pathology Lab                   |
|        | 1.50 – 5.50 T III | Medmoji                      | Lecture Hall - 3                     |
|        |                   | Recreate Smiles              | Pre clinical Prostho Lab             |
|        |                   | Wordquest,                   | Pre clinical Conservative Lab        |
|        |                   | Jog Your Memory              | Lecture Hall - 2                     |
|        |                   | Quiz                         | Auditorium                           |
| 6      | 2 20 5 00 Dm      | Danar / Dagtar progentations | 8 Halls (Inquisita Halls 1,2,5,6,7 + |
| 6      | 3.30 – 5.00 Pm    | Paper / Poster presentations | Lecture Halls 1,2,3,4)               |