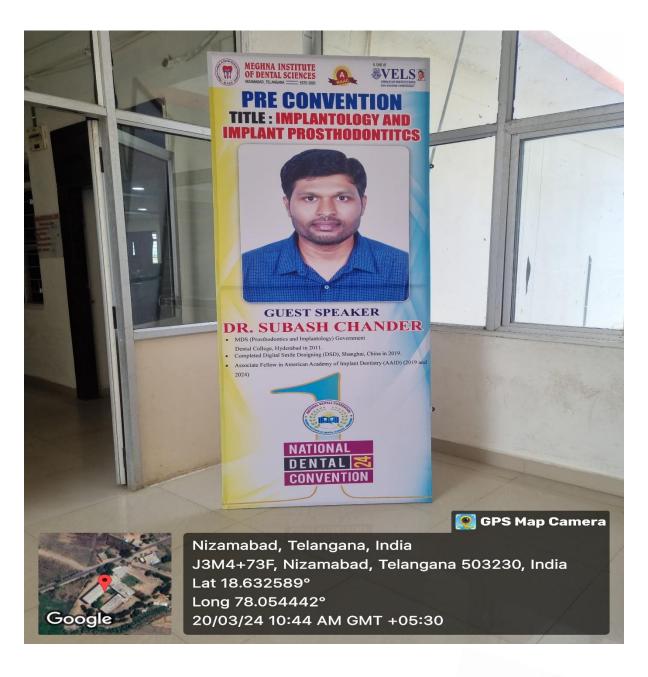

#### PRECONFERENCE COURSE - 2

**Date:** 20<sup>th</sup> March 2024.

**Topic:** Pre- Conference Workshop – IMPLANTOLOGY AND IMPLANT PROSTHODONTICS

Venue: Lecture hall- 3, MEGHNA INSTITUTE OF DENTAL SCIENCES, NIZAMABAD, TELANGANA STATE.

#### PROGRAM SCHEDULE

Welcome speech by Dr. Swathi and Dr. Manasa (PG's)

9:30 am - 10.00 am: Inviting the dignitaries to the stage and bouquet presentations to Dr. Kalyan, HOD,

Vice Principal; Dr. Subash Chander (speaker) and Dr. M. Pratap Kumar, Principal. After addressing the gathering Guest speaker was felicitated with Shawl and Momento.