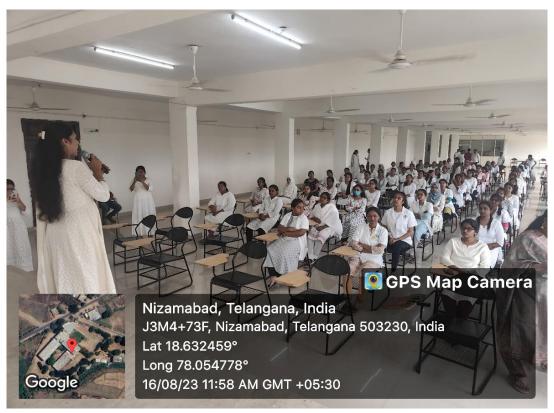

#### PROGRAM SCHEDULE

Welcome speech by Dr. Sumanya and Dr. Sahithi (PG`s)

9:30 am - 10.00 am: Inviting the dignitaries to the stage and bouquet presentations to Dr. Pramod, HOD;

Dr. Kalyan Chakravarthy, Vice Principal; Dr. Ashank Mishra (speaker) and Dr. M. Pratap Kumar,

Principal. After addressing the gathering Guest speaker was felicitated with Shawl and Momento.

10:00 am – 11:30 am: Guest lecture about laser application in dentistry

11:40 am - 12:40 pm: Live demo

01:00 pm - 2:30 pm: Hands on in the department of periodontics