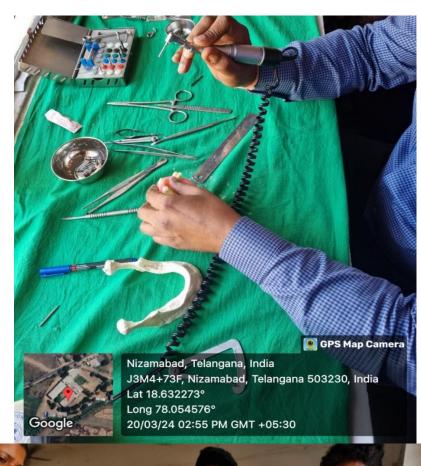

#### PRECONFERENCE COURSE – 1

**Date:** 20<sup>th</sup> March 2024.

**Topic:** Pre- Conference Workshop— LASERS IN DENTISTRY

Venue: Lecture hall- 1, MEGHNA INSTITUTE OF DENTAL SCIENCES, NIZAMABAD,

TELANGANA STATE.

The invitation was sent to the participants in advance.

#### PROGRAM SCHEDULE

Welcome speech by Dr. Sumanya and Dr. Sahithi (PG`s)

9:30 am - 10.00 am: Inviting the dignitaries to the stage and bouquet presentations to Dr. Pramod, HOD;

Dr. Kalyan Chakravarthy, Vice Principal; Dr. Ashank Mishra (speaker) and Dr. M. Pratap Kumar,

Principal. After addressing the gathering Guest speaker was felicitated with Shawl and Momento.

10:00 am – 11:30 am: Guest lecture about laser application in dentistry

11:40 am - 12:40 pm: Live demo

01:00 pm - 2:30 pm: Hands on in the department of periodontics