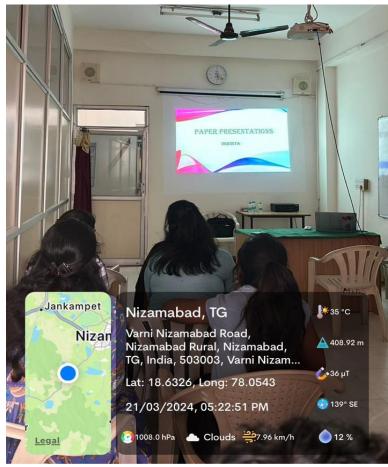

#### 21st March 2024

| C No   | Time o            | E-vo-4                       | Vorma                                |
|--------|-------------------|------------------------------|--------------------------------------|
| S. No. | Time              | Event                        | Venue                                |
| 1      | 9.00 – 10.30 Am   | Paper / Poster presentations | 8 Halls (Inquisita Halls 1,2,5,6,7 + |
| 1      | 9.00 – 10.30 Alli | raper / roster presentations | Lecture Halls 1,2,3,4)               |
| 2      | 10.30 – 11.00 Am  | Inauguration                 | Auditorium                           |
|        | Guest lecture -1  |                              |                                      |
| 2      | 11.00 12.00 P     | Career Guidance after        | A 414 - 112-112                      |
| 3      | 11.00 – 12.00 Pm  | BDS                          | Auditorium                           |
|        |                   | DR Ramana Reddy KV           |                                      |
|        | Guest lecture 2   |                              |                                      |
| 4      | 12.00 1.00 Day    | Medical emergencies in       | Auditorium                           |
| 4      | 12.00 – 1.00 Pm   | <b>Dental Practice</b>       | Auditorium                           |
|        |                   | Dr. GVS Sudhakar             |                                      |
|        | 1.00 – 1.30 Pm    | Lunch break                  |                                      |
|        |                   | Shadow Casting               | Dark Room, Dept of OMR               |
|        |                   | Knit and Knot                | Dept of OMFS                         |
|        |                   | Collage Bee                  | Library                              |
|        |                   | Ortho Twist                  | Dept of Orthodontics                 |
| 5      | 1.30 – 3.30 Pm    | Waxy Whites                  | Oral Pathology Lab                   |
|        | 1.50 – 5.50 T III | Medmoji                      | Lecture Hall - 3                     |
|        |                   | Recreate Smiles              | Pre clinical Prostho Lab             |
|        |                   | Wordquest,                   | Pre clinical Conservative Lab        |
|        |                   | Jog Your Memory              | Lecture Hall - 2                     |
|        |                   | Quiz                         | Auditorium                           |
| 6      | 2 20 5 00 Dm      | Danar / Dagtar progentations | 8 Halls (Inquisita Halls 1,2,5,6,7 + |
| 6      | 3.30 – 5.00 Pm    | Paper / Poster presentations | Lecture Halls 1,2,3,4)               |