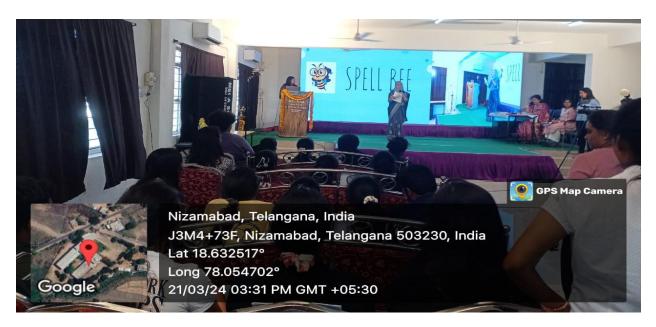

#### 21st March 2024

| C No   | Time o            | E-vo-4                       | Vorma                                |
|--------|-------------------|------------------------------|--------------------------------------|
| S. No. | Time              | Event                        | Venue                                |
| 1      | 9.00 – 10.30 Am   | Paper / Poster presentations | 8 Halls (Inquisita Halls 1,2,5,6,7 + |
| 1      | 9.00 – 10.30 Alli | raper / roster presentations | Lecture Halls 1,2,3,4)               |
| 2      | 10.30 – 11.00 Am  | Inauguration                 | Auditorium                           |
|        | Guest lecture -1  |                              |                                      |
| 2      | 11.00 12.00 P     | Career Guidance after        | A 414 - 112-112                      |
| 3      | 11.00 – 12.00 Pm  | BDS                          | Auditorium                           |
|        |                   | DR Ramana Reddy KV           |                                      |
|        | Guest lecture 2   |                              |                                      |
| 4      | 12.00 1.00 Day    | Medical emergencies in       | Auditorium                           |
| 4      | 12.00 – 1.00 Pm   | <b>Dental Practice</b>       | Auditorium                           |
|        |                   | Dr. GVS Sudhakar             |                                      |
|        | 1.00 – 1.30 Pm    | Lunch break                  |                                      |
|        |                   | Shadow Casting               | Dark Room, Dept of OMR               |
|        |                   | Knit and Knot                | Dept of OMFS                         |
|        |                   | Collage Bee                  | Library                              |
|        |                   | Ortho Twist                  | Dept of Orthodontics                 |
| 5      | 1.30 – 3.30 Pm    | Waxy Whites                  | Oral Pathology Lab                   |
|        | 1.50 – 5.50 T III | Medmoji                      | Lecture Hall - 3                     |
|        |                   | Recreate Smiles              | Pre clinical Prostho Lab             |
|        |                   | Wordquest,                   | Pre clinical Conservative Lab        |
|        |                   | Jog Your Memory              | Lecture Hall - 2                     |
|        |                   | Quiz                         | Auditorium                           |
| 6      | 2 20 5 00 Dm      | Danar / Dagtar progentations | 8 Halls (Inquisita Halls 1,2,5,6,7 + |
| 6      | 3.30 – 5.00 Pm    | Paper / Poster presentations | Lecture Halls 1,2,3,4)               |