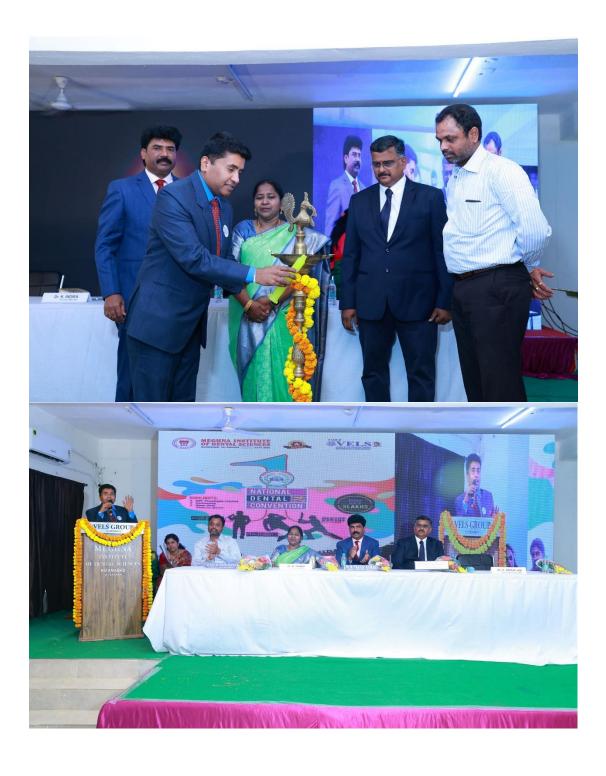

#### NATIONAL DENTAL CONVENTION – 2024 SCIENTIFIC PROGRAMMES REPORT SCIENTIFIC EVENTS SCHEDULE

#### PROGRAM SCHEDULE

Welcome speech by Dr. Sumanya and Dr. Sahithi (PG`s)

9:30 am - 10.00 am: Inviting the dignitaries to the stage and bouquet presentations to Dr. Pramod, HOD;

Dr. Kalyan Chakravarthy, Vice Principal; Dr. Ashank Mishra (speaker) and Dr. M. Pratap Kumar,

Principal. After addressing the gathering Guest speaker was felicitated with Shawl and Momento.

10:00 am – 11:30 am: Guest lecture about laser application in dentistry

11:40 am - 12:40 pm: Live demo

01:00 pm - 2:30 pm: Hands on in the department of periodontics

#### PROGRAM SCHEDULE

Welcome speech by Dr. Swathi and Dr. Manasa (PG's)

9:30 am - 10.00 am: Inviting the dignitaries to the stage and bouquet presentations to Dr. Kalyan, HOD,

Vice Principal; Dr. Subash Chander (speaker) and Dr. M. Pratap Kumar, Principal. After addressing the gathering Guest speaker was felicitated with Shawl and Momento.

10:00 am – 12:40 am: Guest lecture about Implantology and Implant Prosthodontics.

01:00 pm - 2:30 pm: Hands on in the Department of Prosthodontics.