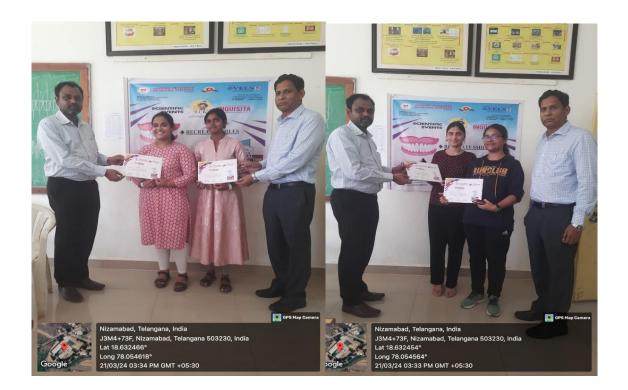

rest in arranging the teeth with lots of enthusiasm and dedication and submitted their work within time limit. Through this students can empower their skills and managing the time as well which is precious.

The panel of Judges for this competition included Dr. Kalyan chakravarthi, Vice principal, Professor & HOD, Dept of Prosthodontics, MIDS and Dr. Laxman Rao, Professor, Dept of Prosthodontics, MIDS.

First place won by Rinkal chahar, Nikitha verma from Army Dental College and Second place stood by J.Shivani, M.Supriya from Mamatha Dental College, Khammam.





## MEGHNA INSTITUTE OF DENTAL SCIENCES

(Managed by: VELS EDUCATION SOCIETY) Accredited by NAAC "A" Grade













## MEGHNA INSTITUTE OF DENTAL SCIENCES

(Managed by: VELS EDUCATION SOCIETY) Accredited by NAAC "A" Grade











## MEGHNA INSTITUTE OF DENTAL SCIENCES

(Managed by : VELS EDUCATION SOCIETY) Accredited by NAAC "A" Grade

Permited by Govt. of India, Ministry of Health & F.W. (DE Section & DCI, New Delhi) Affiliated to K.N.R. University of Health Sciences, Warangal (T.S.) Mallaram Vill., Varni Road, Nizamabad- 503 003 (T.S.) Ph: 9505445456 E-mail: info@meghnadentalcollege.ac.in Website: www.meghnadentalcollege.ac.in



## MEGHNA INSTITUTE OF DENTAL SCIENCES

|      | DEPARTMEN                      | T OF PROSTHO         | DONTICS         |                      |            |
|------|--------------------------------|----------------------|-----------------|----------------------|------------|
|      |                                | REATE SMILES         |                 |                      |