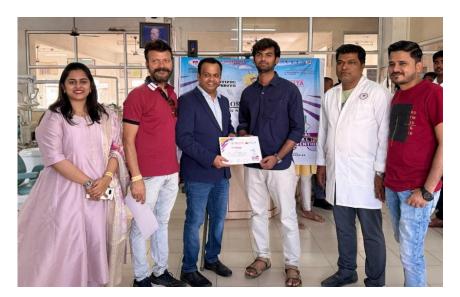

#### PRECONFERENCE COURSE – 1

**Date:** 20<sup>th</sup> March 2024.

**Topic:** Pre- Conference Workshop— LASERS IN DENTISTRY

Venue: Lecture hall- 1, MEGHNA INSTITUTE OF DENTAL SCIENCES, NIZAMABAD,

TELANGANA STATE.

The invitation was sent to the participants in advance.

#### PROGRAM SCHEDULE

Welcome speech by Dr. Sumanya and Dr. Sahithi (PG`s)

9:30 am - 10.00 am: Inviting the dignitaries to the stage and bouquet presentations to Dr. Pramod, HOD;

Dr. Kalyan Chakravarthy, Vice Principal; Dr. Ashank Mishra (speaker) and Dr. M. Pratap Kumar,

Principal. After addressing the gathering Guest speaker was felicitated with Shawl and Momento.

10:00 am – 11:30 am: Guest lecture about laser application in dentistry

11:40 am - 12:40 pm: Live demo

01:00 pm - 2:30 pm: Hands on in the department of periodontics