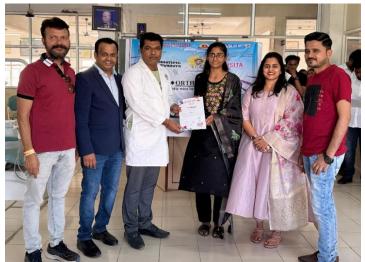

rthodontic wire was given to each participants. The instructions regarding the event were given to the students by the organizing team and a total of 45 mins was given to complete the event. The judges decided a theme and gave that to participants. The participants should do according to that theme. The judges for the event were Dr. Seenu Naik, professor and HOD of department of orthodontics, MIDS and Dr. Samba siva Rao, Professor, department of conservative dentistry and endodontics from Meghna institute of dental sciences. M. Ravi verma, from Mamatha dental college, Khammam won the first prize and Hari Krishna from mamatha dental college, Khammam got the second prize. The certificate of participation and appreciation were given to the participants by the judges at the end of the event.







## MEGHNA INSTITUTE OF DENTAL SCIENCES

(Managed by: VELS EDUCATION SOCIETY) Accredited by NAAC "A" Grade

Permited by Govt. of India, Ministry of Health & F.W. (DE Section & DCI, New Delhi) Affiliated to K.N.R. University of Health Sciences, Warangal (T.S.) Mallaram Vill., Varni Road, Nizamabad-503 003 (T.S.) Ph: 9505445456 E-mail: info@meghnadentalcollege.ac.in Website: www.meghnadentalcollege.ac.in











### MEGHNA INSTITUTE OF DENTAL SCIENCES

(Managed by : VELS EDUCATION SOCIETY)
Accredited by NAAC "A" Grade

Permited by Govt. of India, Ministry of Health & F.W. (DE Section & DCI, New Delhi)

Affiliated to K.N.R. University of Health Sciences, Warangal (T.S.)

Mallaram Vill., Varni Road, Nizamabad- 503 003 (T.S.) Ph: 9505445456

E-mail: info@meghnadentalcollege.ac.in

Websi