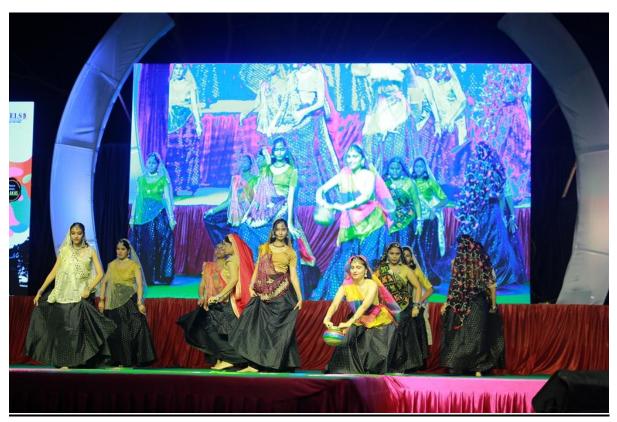

: GOVERNMENT DENTAL COLLEGE RUNNERS: TIRUMALA DENTAL COLLEGE

#### LIST OF COLLEGES PARTICIPATED:

Mallareddy Dental College (Womens)
Kims Dental College
Tirumala Dental College (Nzb)
Mamatha Dental College (Khammam)
Army Dental College
Mamatha Dental College (Hyd)
Government Dental College
Narayana Dental College

#### 6. ARTISTRY ACT (SKITS/PLAY/MONOACT) TIME: 2:00 pm - 3:00 pm

JUDGES: K. KALADHAR RAO E. SANJEEVAIAH

**WINNERS:** MAMATHA DENTAL COLLEGE (BACHUPALLY)

**RUNNERS:** KIMS DENTAL COLLEGE

#### LIST OF COLLEGES PARTICIPATED:

Mamatha Dental College (Bachupally) Army Dental College Narayana Dental College (Nellore) Kims Dental College

PRINCIPAL
Meghna Institute of Dental Sciences
MALLARAM (V), NIZAMABAD

TIME: 11:00 am- 12:30 pm



# MEGHNA INSTITUTE OF DENTAL SCIENCES











# MEGHNA INSTITUTE OF DENTAL SCIENCES











### MEGHNA INSTITUTE OF DENTAL SCIENCES

(Managed by : VELS EDUCATION SOCIETY)
Accredited by NAAC "A" Grade

Permited by Govt. of India, Ministry of Health & F.W. (DE Section & DCI, New Delhi)

Affiliated to K.N.R. University of Health Sciences, Warangal (T.S.)

Mallaram Vill., Varni Road, Nizamabad- 503 003 (T.S.) Ph: 9505445456

E-mail: info@meghnadentalcollege.ac.in

Website: www.meghnadentalcollege.ac.in



#### **ONLINE EVENTS**

#### 1. BREVIS FILM

WINNERS: MAMATHA DENTAL COLLEGE (Bachupally)

**RUNNERS:** KAMINENI DENTAL COLLEGE

### LIST OF COLLEGES PARTICIPATED:

Mamatha Dental College (Bachupally)

Kamineni Dental College

Narayana Dental College (Nellore)

#### 2. LENS LUSH

**WINNERS: MAMATHA** DENTAL COLLEGE (Bachupally)

*