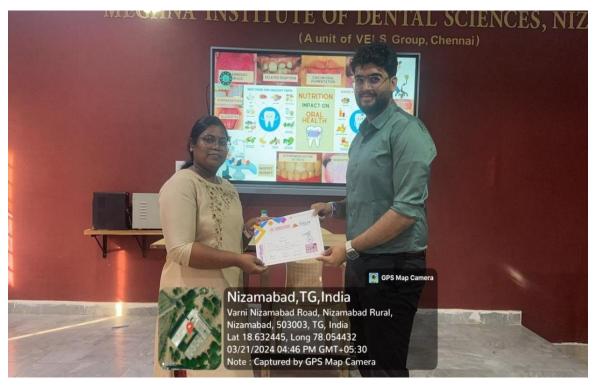

#### PROGRAM SCHEDULE

Welcome speech by Dr. Sumanya and Dr. Sahithi (PG`s)

9:30 am - 10.00 am: Inviting the dignitaries to the stage and bouquet presentations to Dr. Pramod, HOD;

Dr. Kalyan Chakravarthy, Vice Principal; Dr. Ashank Mishra (speaker) and Dr. M. Pratap Kumar,

Principal. After addressing the gathering Guest speaker was felicitated with Shawl and Momento.

10:00 am – 11:30 am: Guest lecture about laser application in dentistry

11:40 am - 12:40 pm: Live demo

01:00 pm - 2:30 pm: Hands on in the department of periodontics