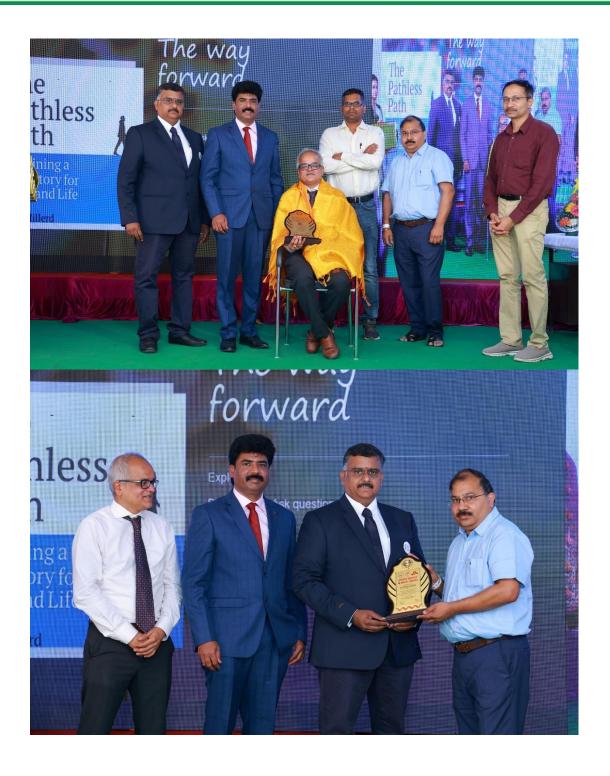

#### PROGRAM SCHEDULE

Welcome speech by Dr. Sumanya and Dr. Sahithi (PG`s)

9:30 am - 10.00 am: Inviting the dignitaries to the stage and bouquet presentations to Dr. Pramod, HOD;

Dr. Kalyan Chakravarthy, Vice Principal; Dr. Ashank Mishra (speaker) and Dr. M. Pratap Kumar,

Principal. After addressing the gathering Guest speaker was felicitated with Shawl and Momento.

10:00 am – 11:30 am: Guest lecture about laser application in dentistry

11:40 am - 12:40 pm: Live demo

01:00 pm - 2:30 pm: Hands on in the department of periodontics

#### PROGRAM SCHEDULE

Welcome speech by Dr. Swathi and Dr. Manasa (PG's)

9:30 am - 10.00 am: Inviting the dignitaries to the stage and bouquet presentations to Dr. Kalyan, HOD,

Vice Principal; Dr. Subash Chander (speaker) and Dr. M. Pratap Kumar, Principal. After addressing the gathering Guest speaker was felicitated with Shawl and Momento.

10:00 am – 12:40 am: Guest lecture about Implantology and Implant Prosthodontics.

01:00 pm - 2:30 pm: Hands on in the Department of Prosthodontics.

#### PROGRAM SCHEDULE

Welcome speech by Dr. Sumanya and Dr. Sahithi (PG`s)

9:30 am - 10.00 am: Inviting the dignitaries to the stage and bouquet presentations to Dr. Pramod, HOD;

Dr. Kalyan Chakravarthy, Vice Principal; Dr. Ratnaditya (speaker) and Dr. M. Pratap Kumar, Principal.

After addressing the gathering Guest speaker was felicitated with Shawl and Momento.

10:00 am – 11:30 am: Guest lecture about conscious sedation

11:40 am – 12:40 pm: Live demo

01:00 pm – 2:30 pm: Hands on in the department of pediatric and preventive dentistry