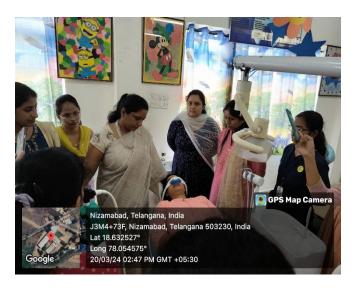

#### PRECONFERENCE COURSE - 2

**Date:** 20<sup>th</sup> March 2024.

**Topic:** Pre- Conference Workshop – IMPLANTOLOGY AND IMPLANT PROSTHODONTICS

Venue: Lecture hall- 3, MEGHNA INSTITUTE OF DENTAL SCIENCES, NIZAMABAD, TELANGANA STATE.

#### PROGRAM SCHEDULE

Welcome speech by Dr. Swathi and Dr. Manasa (PG's)

9:30 am - 10.00 am: Inviting the dignitaries to the stage and bouquet presentations to Dr. Kalyan, HOD,

Vice Principal; Dr. Subash Chander (speaker) and Dr. M. Pratap Kumar, Principal. After addressing the gathering Guest speaker was felicitated with Shawl and Momento.

10:00 am – 12:40 am: Guest lecture about Implantology and Implant Prosthodontics.

01:00 pm - 2:30 pm: Hands on in the Department of Prosthodontics.