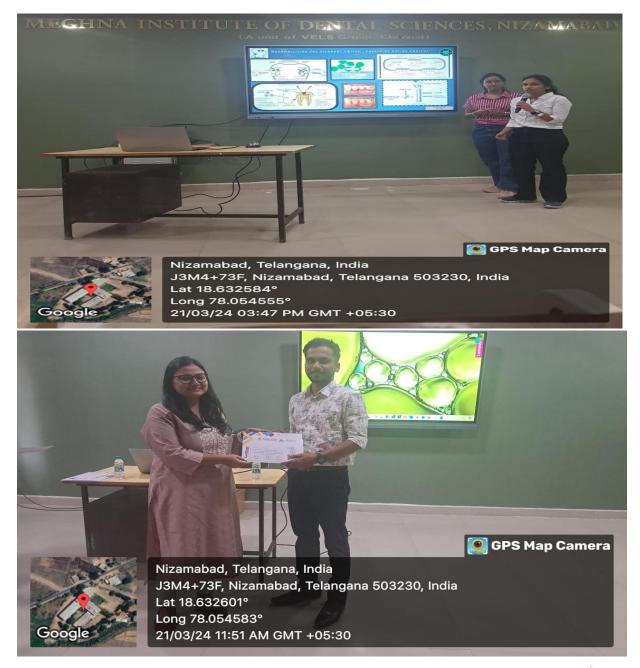

#### 21st March 2024

| C No   | Time o            | E-vo-4                       | Vorma                                |
|--------|-------------------|------------------------------|--------------------------------------|
| S. No. | Time              | Event                        | Venue                                |
| 1      | 9.00 – 10.30 Am   | Paper / Poster presentations | 8 Halls (Inquisita Halls 1,2,5,6,7 + |
| 1      | 9.00 – 10.30 Alli | raper / roster presentations | Lecture Halls 1,2,3,4)               |
| 2      | 10.30 – 11.00 Am  | Inauguration                 | Auditorium                           |
|        | Guest lecture -1  |                              |                                      |
| 2      | 11.00 12.00 P     | Career Guidance after        | A 414 - 112-112                      |
| 3      | 11.00 – 12.00 Pm  | BDS                          | Auditorium                           |
|        |                   | DR Ramana Reddy KV           |                                      |
|        | Guest lecture 2   |                              |                                      |
| 4      | 12.00 1.00 Day    | Medical emergencies in       | Auditorium                           |
| 4      | 12.00 – 1.00 Pm   | <b>Dental Practice</b>       | Auditorium                           |
|        |                   | Dr. GVS Sudhakar             |                                      |
|        | 1.00 – 1.30 Pm    | Lunch break                  |                                      |
|        |                   | Shadow Casting               | Dark Room, Dept of OMR               |
|        |                   | Knit and Knot                | Dept of OMFS                         |
|        |                   | Collage Bee                  | Library                              |
|        |                   | Ortho Twist                  | Dept of Orthodontics                 |
| 5      | 1.30 – 3.30 Pm    | Waxy Whites                  | Oral Pathology Lab                   |
|        | 1.50 – 5.50 T III | Medmoji                      | Lecture Hall - 3                     |
|        |                   | Recreate Smiles              | Pre clinical Prostho Lab             |
|        |                   | Wordquest,                   | Pre clinical Conservative Lab        |
|        |                   | Jog Your Memory              | Lecture Hall - 2                     |
|        |                   | Quiz                         | Auditorium                           |
| 6      | 2 20 5 00 Dm      | Danar / Dagtar progentations | 8 Halls (Inquisita Halls 1,2,5,6,7 + |
| 6      | 3.30 – 5.00 Pm    | Paper / Poster presentations | Lecture Halls 1,2,3,4)               |

## MEGHNA INSTITUTE OF DENTAL SCIENCES

#### (Managed by : VELS EDUCATION SOCIETY) Accredited by NAAC "A" Grade

Permited by Govt. of India, Ministry of Health & F.W. (DE Section & DCI, New Delhi) Affiliated to K.N.R. University of Health Sciences, Warangal (T.S.) Mallaram Vill., Varni Road, Nizamabad-503 003 (T.S.) Ph: 9505445456 E-mail: info@meghnadentalcollege.ac.in Website: www.meghnadentalcollege.ac.in

#### SCIENTIFIC EVENTS SCHEDULE ACCORDING TO POINTS

| S.No.    | Event Name    | Timing            | Venue                         | Poi          | ints         |
|----------|---------------|-------------------|-------------------------------|--------------|--------------|
| 5.110.   | Event Name    | Tilling           | v enue                        | Winners      | Runners      |
|          | PAPER         | 9:00 – 10:30      | 8 Halls (Inquisita            | 150          | 100          |
| 1        | PRESENTATIONS | am                | Halls 1,2,5,6,7 +             | (Distributed | (Distributed |
|          | E-POSTER      | 3:30-5:00         | Lecture Halls                 | among        | among        |
| 2        | PRESENTATIONS | pm                | 1,2,3,4)                      | sessions)    | sessions)    |
| 3        | QUIZ          | 1:30 – 3.30<br>pm | Auditorium                    | 15           | 10           |
| 4        | SHADOW        | 1:30 – 3.30       | Dark Room,                    | 15           | 10           |
| <b>-</b> | CASTING       | pm                | Dept of OMR                   | 1.J          | 10           |
| 5        | KNIT AND KNOT | 1:30 – 3.30<br>pm | Dept of OMFS                  | 15           | 10           |
| 6        | COLLAGE BEE   | 1:30 – 3.30<br>pm | Library                       | 15           | 10           |
| 7        | ORTHO TWIST   | 1:30 – 3.30       | Dept of                       | 15           | 10           |
| ,        | OKIIIO I WISI | pm                | Orthodontics                  | 13           | 10           |
| 8        | RECREATE      | 1:30 – 3.30       | Pre clinical                  | 15           | 10           |
| O        | SMILES        | pm                | Prostho Lab                   | 13           | 10           |
| 9        | WAXY WHITES   | 1:30 – 3.30       | Oral Pathology                | 15           | 10           |
|          | WAXI WIIIES   | pm                | Lab                           | 13           | 10           |
| 10       | MEDMOJI       | 1:30 – 3.30<br>pm | Lecture Hall - 3              | 15           | 10           |
| 11       | JOG YOUR      | 1:30 – 3.30       | Lecture Hall - 2              | 15           | 10           |
|          | MEMORY        | pm                |                               |              |              |
| 12       | WORD QUEST    | 1:30 – 3.30<br>pm | Pre clinical Conservative Lab | 15           | 10           |
|          | r             | ГОТАL             |                               | 300          |              |