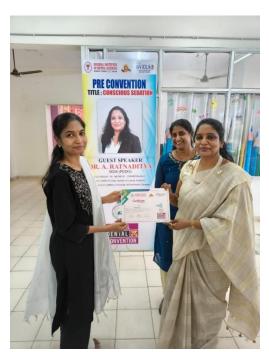

# MEGHNA INSTITUTE OF DENTAL SCIENCES, NIZAMABAD NATIONAL DENTAL CONVENTION, 21<sup>st</sup> & 22<sup>nd</sup> March 2024. PRECONFERENCE COURSE - 3

**Date:** 20<sup>th</sup> March 2024.

**Topic:** Pre- Conference Workshop– CONSCIOUS SEDATION

Venue: Lecture hall- 4, MEGHNA INSTITUTE OF DENTAL SCIENCES, NIZAMABAD,

TELANGANA STATE.

The invitation was sent to the participants in advance.

## MEGHNA INSTITUTE OF DENTAL SCIENCES

NIZAMABAD, TELANGANA ESTD 2005 (A UNIT OF VELS GROUP, CHENNAI)

National Dental Convention-2024

PRE-CONVENTION PROGRAM ON

**CONSCIOUS SEDATION** 

#### **Guest speaker:**

Dr.A. Ratnadhitya
BDS, MDS, FMC,
Prof and Head of Department,
Meghna Institute of dental
sciences

Hands on in the department of pediatric and preventive dentistry

ConSed