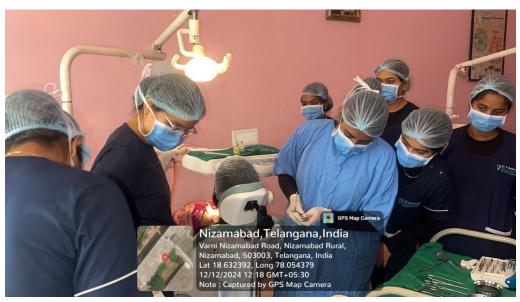

#### PRECONFERENCE COURSE - 2

**Date:** 20<sup>th</sup> March 2024.

**Topic:** Pre- Conference Workshop – IMPLANTOLOGY AND IMPLANT PROSTHODONTICS

Venue: Lecture hall- 3, MEGHNA INSTITUTE OF DENTAL SCIENCES, NIZAMABAD, TELANGANA STATE.

#### PROGRAM SCHEDULE

Welcome speech by Dr. Swathi and Dr. Manasa (PG's)

9:30 am - 10.00 am: Inviting the dignitaries to the stage and bouquet presentations to Dr. Kalyan, HOD,

Vice Principal; Dr. Subash Chander (speaker) and Dr. M. Pratap Kumar, Principal. After addressing the gathering Guest speaker was felicitated with Shawl and Momento.

10:00 am – 12:40 am: Guest lecture about Implantology and Implant Prosthodontics.

01:00 pm - 2:30 pm: Hands on in the Department of Prosthodontics.