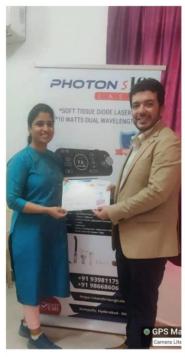

#### PRECONFERENCE COURSE – 1

**Date:** 20<sup>th</sup> March 2024.

**Topic:** Pre- Conference Workshop— LASERS IN DENTISTRY

Venue: Lecture hall- 1, MEGHNA INSTITUTE OF DENTAL SCIENCES, NIZAMABAD,

TELANGANA STATE.

The invitation was sent to the participants in advance.