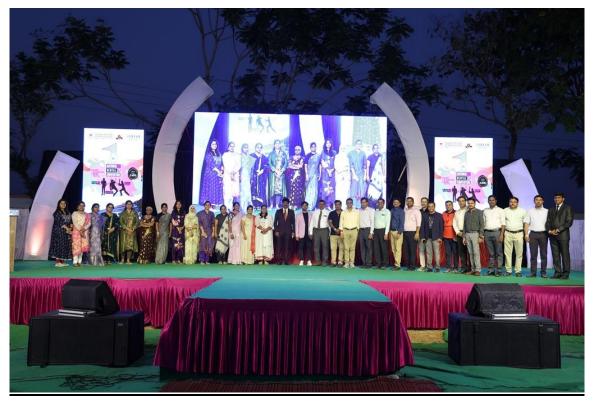

TAL COLLEGE

#### LIST OF COLLEGES PARTICIPATED:

Mallareddy Dental College (Womens)
Kims Dental College
Tirumala Dental College (Nzb)
Mamatha Dental College (Khammam)
Army Dental College
Mamatha Dental College (Hyd)
Government Dental College
Narayana Dental College

#### 6. ARTISTRY ACT (SKITS/PLAY/MONOACT) TIME: 2:00 pm - 3:00 pm

JUDGES: K. KALADHAR RAO E. SANJEEVAIAH

**WINNERS:** MAMATHA DENTAL COLLEGE (BACHUPALLY)

**RUNNERS:** KIMS DENTAL COLLEGE

#### LIST OF COLLEGES PARTICIPATED:

Mamatha Dental College (Bachupally) Army Dental College Narayana Dental College (Nellore) Kims Dental College

PRINCIPAL
Meghna Institute of Dental Sciences
MALLARAM (V), NIZAMABAD

TIME: 11:00 am- 12:30 pm



# MEGHNA INSTITUTE OF DENTAL SCIENCES











# MEGHNA INSTITUTE OF DENTAL SCIENCES











### MEGHNA INSTITUTE OF DENTAL SCIENCES

(Managed by : VELS EDUCATION SOCIETY)
Accredited by NAAC "A" Grade

Permited by Govt. of India, Ministry of Health & F.W. (DE Section & DCI, New Delhi)

Affiliated to K.N.R. University of Health Sciences, Warangal (T.S.)

Mallaram Vill., Varni Road, Nizamabad- 503 003 (T.S.) Ph: 9505445456

E-mail: info@meghnadentalcollege.ac.in

Website: www.meghnadentalcollege.ac.in



#### **ONLINE EVENTS**

#### 1. BREVIS FILM

WINNERS: MAMATHA DENTAL COLLEGE (Bachupally)

**RUNNERS:** KAMINENI DENTAL COLLEGE

### LIST OF COLLEGES PARTICIPATED:

Mamatha Dental College (Bachupally)

Kamineni Dental College

Narayana Dental College (Nellore)

#### 2. LENS LUSH

**WINNERS: MAMATHA** DENTAL COLLEGE (Bachupally)

**RUNNERS:** MNR DENTAL COLLEGE

#### LIST OF COLL