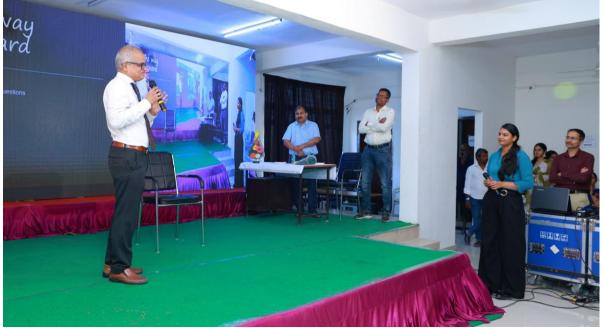

#### PROGRAM SCHEDULE

Welcome speech by Dr. Sumanya and Dr. Sahithi (PG`s)

9:30 am - 10.00 am: Inviting the dignitaries to the stage and bouquet presentations to Dr. Pramod, HOD;

Dr. Kalyan Chakravarthy, Vice Principal; Dr. Ashank Mishra (speaker) and Dr. M. Pratap Kumar,

Principal. After addressing the gathering Guest speaker was felicitated with Shawl and Momento.

10:00 am – 11:30 am: Guest lecture about laser application in dentistry

11:40 am - 12:40 pm: Live demo

01:00 pm - 2:30 pm: Hands on in the department of periodontics

#### PROGRAM SCHEDULE

Welcome speech by Dr. Swathi and Dr. Manasa (PG's)

9:30 am - 10.00 am: Inviting the dignitaries to the stage and bouquet presentations to Dr. Kalyan, HOD,

Vice Principal; Dr. Subash Chander (speaker) and Dr. M. Pratap Kumar, Principal. After addressing the gathering Guest speaker was felicitated with Shawl and Momento.

10:00 am – 12:40 am: Guest lecture about Implantology and Implant Prosthodontics.

01:00 pm - 2:30 pm: Hands on in the Department of Prosthodontics.

#### PROGRAM SCHEDULE

Welcome speech by Dr. Sumanya and Dr. Sahithi (PG`s)

9:30 am - 10.00 am: Inviting the dignitaries to the stage and bouquet presentations to Dr. Pramod, HOD;

Dr. Kalyan Chakravarthy, Vice Principal; Dr. Ratnaditya (speaker) and Dr. M. Pratap Kumar, Principal.

After addressing the gathering Guest speaker was felicitated with Shawl and Momento.

10:00 am – 11:30 am: Guest lecture about conscious sedation

11:40 am – 12:40 pm: Live demo

01:00 pm – 2:30 pm: Hands on in the department of pediatric and preventive dentistry