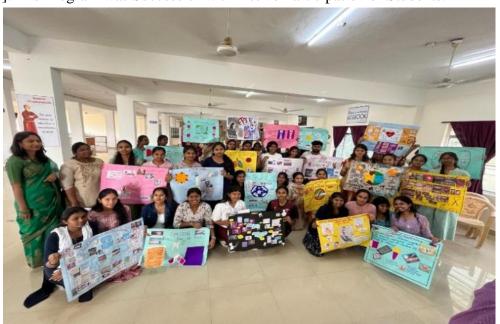

0 pm to 3:00 pm on Topics like Smoking, Role of Periodontist in oral health and Implant Maintainance.

A Collage is a creative bringing together of Pictures, Illustrations, Drawings, Articles etc into a Single piece.

A total of 42 students participated in groups of 2 each. Every student contributed their distinct and imaginative concepts using Sketches, Colour pencils, Newspapers, magazine pages and Color pictures through these collages, the students enriched their understanding of the above Topic .the panel of Judges for this Competition included Dr.Kiranmayi and Dr. Saritha. First place was won by Sharmila esar banu, Siri [Mamatha dental college, Khammam] Second place stood by Adharsha, Amulya [Kamineni dental college]. The Program was Successful with Active Participation of Students.







## MEGHNA INSTITUTE OF DENTAL SCIENCES

(Managed by : VELS EDUCATION SOCIETY) Accredited by NAAC "A" Grade

Permited by Govt. of India, Ministry of Health & F.W. (DE Section & DCI, New Delhi) Affiliated to K.N.R. University of Health Sciences, Warangal (T.S.) Mallaram Vill., Varni Road, Nizamabad-503 003 (T.S.) Ph: 9505445456 E-mail: info@meghnadentalcollege.ac.in Website: www.meghnadentalcollege.ac.in











# MEGHNA INSTITUTE OF DENTAL SCIENCES

(Managed by : VELS EDUCATION SOCIETY) Accredited by NAAC "A" Grade







| 6                                | 5                                | 4                                                  | ω                                                   | 2                                            | -