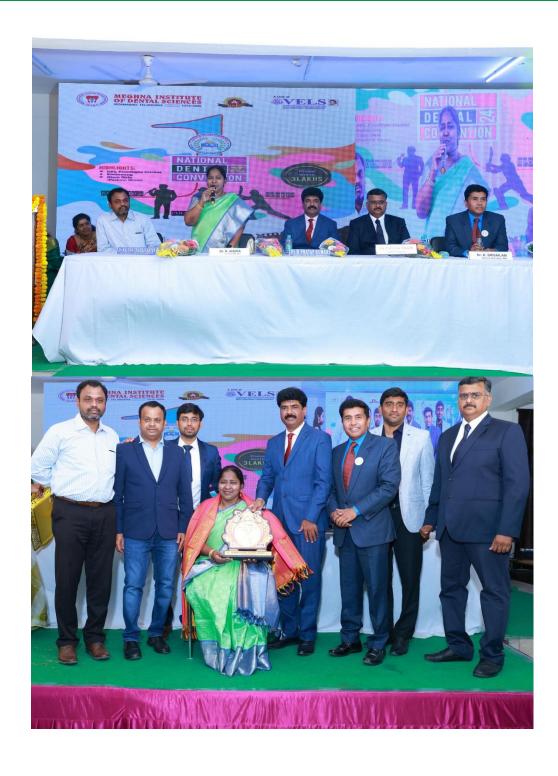

#### NATIONAL DENTAL CONVENTION – 2024 SCIENTIFIC PROGRAMMES REPORT SCIENTIFIC EVENTS SCHEDULE

#### **Programme Schedule:**

| S.No | Time                | Event                                               |
|------|---------------------|-----------------------------------------------------|
| 1.   | 9:30 Am – 10:30 Am  | Inauguration & Felicitation Of 3 Guest Speakers     |
| 2.   | 10:30 Am - 11:30 Am | Lecture                                             |
| 3.   | 11:30 Am - 11:45 Am | Break                                               |
| 4.   | 11:45 Am - 1:00 Pm  | Lecture                                             |
| 5.   | 1:00 Pm - 2:00 Pm   | Lunch                                               |
| 6.   | 2:00 Pm - 4:00 Pm   | Hands On at respective departments (Perio, Prostho, |
| 0.   | 2.00 1 m - 4.00 1 m | Pedo)                                               |