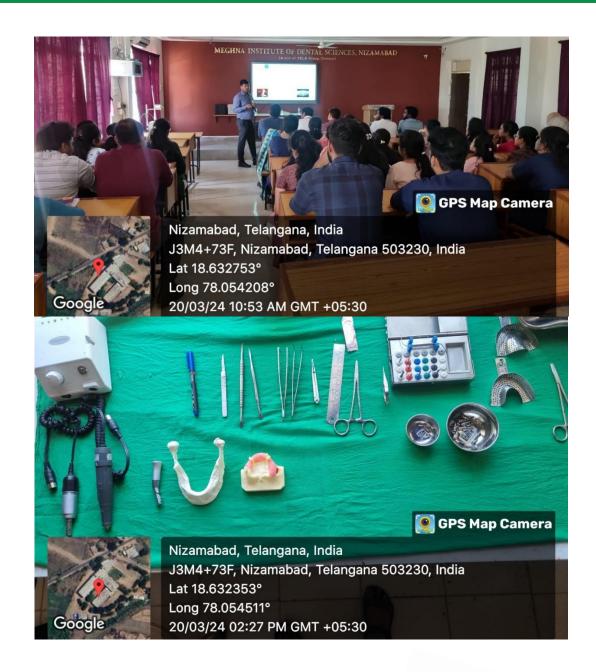

#### PRECONFERENCE COURSE – 1

**Date:** 20<sup>th</sup> March 2024.

**Topic:** Pre- Conference Workshop— LASERS IN DENTISTRY

Venue: Lecture hall- 1, MEGHNA INSTITUTE OF DENTAL SCIENCES, NIZAMABAD,

TELANGANA STATE.

The invitation was sent to the participants in advance.