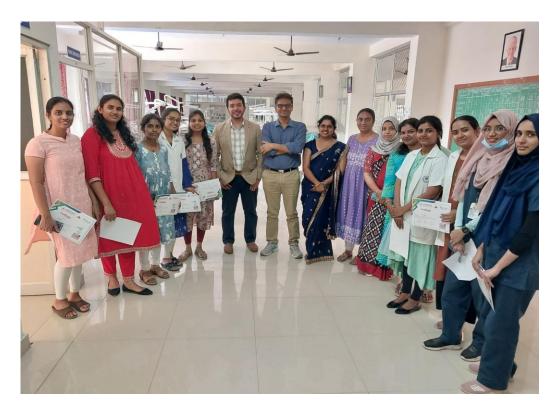

#### List of students who participated in workshop

#### ATTENDANCE SHEET

| S.<br>NO. | NAME OF THE<br>ATTENDEE | REG. NO. AND NAME OF<br>THE STATE DENTAL<br>COUNCIL | MOBILE NO. | EMAIL ID                             |
|-----------|-------------------------|-----------------------------------------------------|------------|--------------------------------------|
| Į.        | CHANDANA                | A6986 - TSDC                                        | 9959962521 | mchandana 404@ gmail.com             |
| 2.        | G.ALhila                | A-8115- 7SDC                                        | 8328306552 | garlapatig7@gmail.com                |
| 3.        | A. Harika               | -A-9336 - TSDC                                      | 9502733994 | harikaalugubelly 2000 @ gmail.com    |
| 4.        | T-Calubrai Sowaya Patel | A-9896 - TSOC                                       | 7032528689 | lakuhmisenmyapatel 1730 0@ gmail com |
| 5         | R. Keerthama            | A-9842-TEDC                                         | 703204000  | keethanarathna 7 7 agmail com        |
| 6.        | F. Vasudha              | -A- 9510-TSDC                                       | 8411057531 | vaudhacesai 1313@gmail.com           |
| 7.        | -A. LOHIT               | A-7911-TSDC                                         | 809699339  | Cohit addagada 99 @grnail com        |
| 8.        | P. Venleata Pranceth    | A-SYLO TODC                                         | R500322609 | praneethbabu 182@ g mail com         |
| 9         | D. Rishi Good           | A - 6803 TSDC                                       | 9885286125 | d. rishigoud @ gmail . com.          |