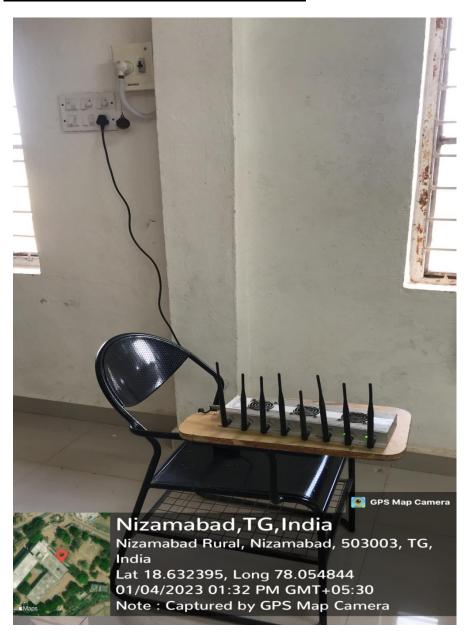

PS Map Camera





### (Managed by : VELS EDUCATION SOCIETY)

Permited by Govt. of India, Ministry of Health & F.W. (DE Section & DCI, New Delhi)
Affilliated to K.N.R. University of Health Sciences, Warangal (T.S)
Mallaram Vill., Varni Road, Nizamabad-503 003. (T.S) Ph: 9505445456
E-mail: info@meghnadentalcollege.ac.in
Wedbsite: www.meghnadentalcollege.ac.in

#### **EXAMINATION HALL WITH COMPUTER AND PRINTER**







(Managed by : VELS EDUCATION SOCIETY)

Permited by Govt. of India, Ministry of Health & F.W. (DE Section & DCI, New Delhi)
Affilliated to K.N.R. University of Health Sciences, Warangal (T.S)
Mallaram Vill., Varni Road, Nizamabad-503 003. (T.S) Ph: 9505445456
E-mail: info@meghnadentalcollege.ac.in
Wedbsite: www.meghnadentalcollege.ac.in

#### **EXAMINATION HALL WITH JAMMERS**