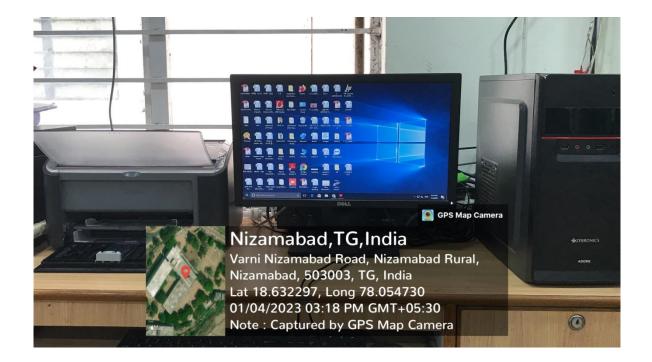

#### **EXAMINATION HALL WITH COMPUTER AND PRINTER**

(Managed by : VELS EDUCATION SOCIETY)

Permited by Govt. of India, Ministry of Health & F.W. (DE Section & DCI, New Delhi)
Affilliated to K.N.R. University of Health Sciences, Warangal (T.S)
Mallaram Vill., Varni Road, Nizamabad-503 003. (T.S) Ph: 9505445456
E-mail: info@meghnadentalcollege.ac.in
Wedbsite: www.meghnadentalcollege.ac.in