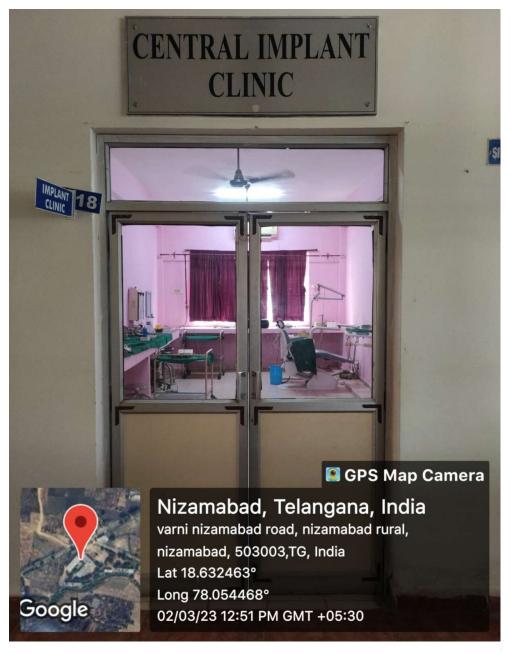

# BEST PRACTICE 2 MULTI DISCIPLINARY DEPARTMENTAL APPROACH FOR IMPLANT PROSTHESIS

## **CENTRAL IMPLANT CLINIC**

Borral R.

Borner

Borral R.

PRINCIPAL Mechna Institute of Dontal Sciences

ARMAMENTARIUM

Borral R.

PATIENT NAME-VARALAXMI