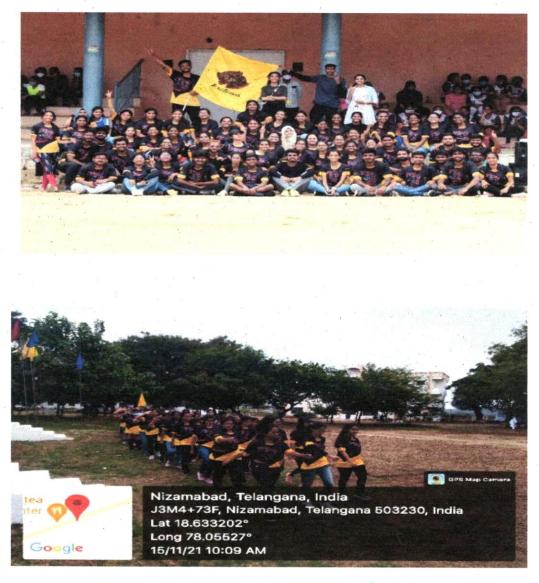

### **CIRCULAR**

DATE: 10-10-2021

This is to inform that the inaugural ceremony of annual sports and cultural meet named RUDHIRA will be conducted on 15-11-2021 in the college premises at 10 am. Request all the staff, under graduates and post graduates to attend the event and make it a grand success.

Dr. C. Hemachandra Babu

Chair person

Sports committee

Copy to

Principal, MIDS

All the head of the Departments

PRINCIPAL Meghna Institute of Decital Sciences MALLARAM (V), NIZAMABAD

Permited by Govt. of India, Ministry of Health & F.W. (DE Section & DCI, New Delhi) Affilliated to K.N.R. University of Health Sciences, Warangal (T.S) Mallaram Vill., Varni Road, Nizamabad-503 003. (T.S) Ph : 9505445456 E-mail : info@meghnadentalcollege.ac.in Wedbsite : www.meghnadentalcollege.ac.in