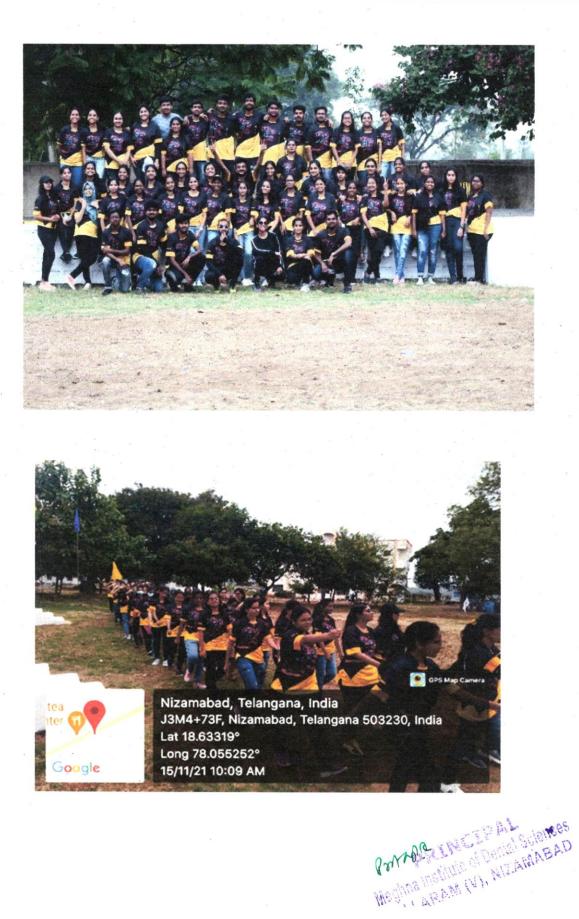

### **CIRCULAR**

DATE: 10-10-2021

This is to inform that the inaugural ceremony of annual sports and cultural meet named RUDHIRA will be conducted on 15-11-2021 in the college premises at 10 am. Request all the staff, under graduates and post graduates to attend the event and make it a grand success.

Dr. C. Hemachandra Babu

Chair person

Sports committee

Copy to

Principal, MIDS

All the head of the Departments

PRINCIPAL Meghna Institute of Decital Sciences MALLARAM (V), NIZAMABAD

Permited by Govt. of India, Ministry of Health & F.W. (DE Section & DCI, New Delhi) Affilliated to K.N.R. University of Health Sciences, Warangal (T.S) Mallaram Vill., Varni Road, Nizamabad-503 003. (T.S) Ph : 9505445456 E-mail : info@meghnadentalcollege.ac.in Wedbsite : www.meghnadentalcollege.ac.in