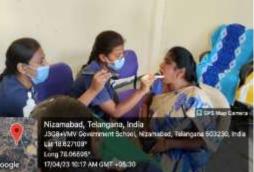

## MEGHNA INSTITUTE OF DENTAL SCIENCES DEPARTMENTS OF PUBLIC HEALTH DENTISTRY SMILE N SMILE CARE PROGRAMME ZILLA PARISHAD HIGH SCHOOL- KALOOR

The department of public health dentistry of **MEGHNA INSTITUTE OF DENTAL SCIENCES** have been adopted **ZILLA PARISHAD HIGH SCHOOL-KALOOR** in the year 2023, which consists of 150 school children. For every 30 days we conduct an alternate screening and treatment camp with the help of dental team unit and the basic treatment procedures are carried out in the mobile dental van. Whereas comprehensive treatment cases have been referred to the Meghna Institute Of Dental Sciences – Nizamabad.