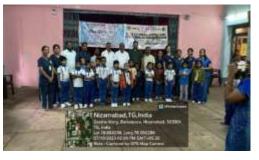

#### Navya Bharathi Global School (NGS)

The department of public health dentistry of **MEGHNA INSTITUTE OF DENTAL SCIENCES** have been adopted **Navya Bharathi Global School** in the year 2020, which consists of 1200 school children. For every 30 days we conduct an alternate screening and treatment camp with the help of dental team unit and the basic treatment procedures are carried out in the mobile dental van. Whereas comprehensive treatment cases have been referred to the Meghna Institute Of Dental Sciences – Nizamabad.

#### MANIK BHAVAN SCHOOL OF EXCELLENCE

The department of public health dentistry of **MEGHNA INSTITUTE OF DENTAL SCIENCES** have been adopted **MANIK BHAVAN SCHOOL OF EXCELLENCE** in the year 2023, which consists of 250 school children. For every 30 days we conduct an alternate screening and treatment camp with the help of dental team unit and the basic treatment procedures are carried out in the mobile dental van. Whereas comprehensive treatment cases have been referred to the Meghna Institute Of Dental Sciences – Nizamabad.

## ZILLA PARISHAD HIGH SCHOOL- MALLARAM

The department of public health dentistry of **MEGHNA INSTITUTE OF DENTAL SCIENCES** have been adopted **ZILLA PARISHAD HIGH SCHOOL- MALLARAM** in the year 2023, which consists of 200 school children. For every 30 days we conduct an alternate screening and treatment camp with the help of dental team unit and the basic treatment procedures are carried out in the mobile dental van. Whereas comprehensive treatment cases have been referred to the Meghna Institute Of Dental Sciences – Nizamabad.

## MEGHNA INSTITUTE OF DENTAL SCIENCES DEPARTMENTS OF PUBLIC HEALTH DENTISTRY SMILE N SMILE CARE PROGRAMME ZILLA PARISHAD HIGH SCHOOL- KALOOR

The department of public health dentistry of **MEGHNA INSTITUTE OF DENTAL SCIENCES** have been adopted **ZILLA PARISHAD HIGH SCHOOL-KALOOR** in the year 2023, which consists of 150 school children. For every 30 days we conduct an alternate screening and treatment camp with the help of dental team unit and the basic treatment procedures are carried out in the mobile dental van. Whereas comprehensive treatment cases have been referred to the Meghna Institute Of Dental Sciences – Nizamabad.