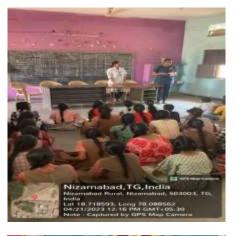

## ZILLA PARISHAD HIGH SCHOOL- MALLARAM

The department of public health dentistry of **MEGHNA INSTITUTE OF DENTAL SCIENCES** have been adopted **ZILLA PARISHAD HIGH SCHOOL- MALLARAM** in the year 2023, which consists of 200 school children. For every 30 days we conduct an alternate screening and treatment camp with the help of dental team unit and the basic treatment procedures are carried out in the mobile dental van. Whereas comprehensive treatment cases have been referred to the Meghna Institute Of Dental Sciences – Nizamabad.