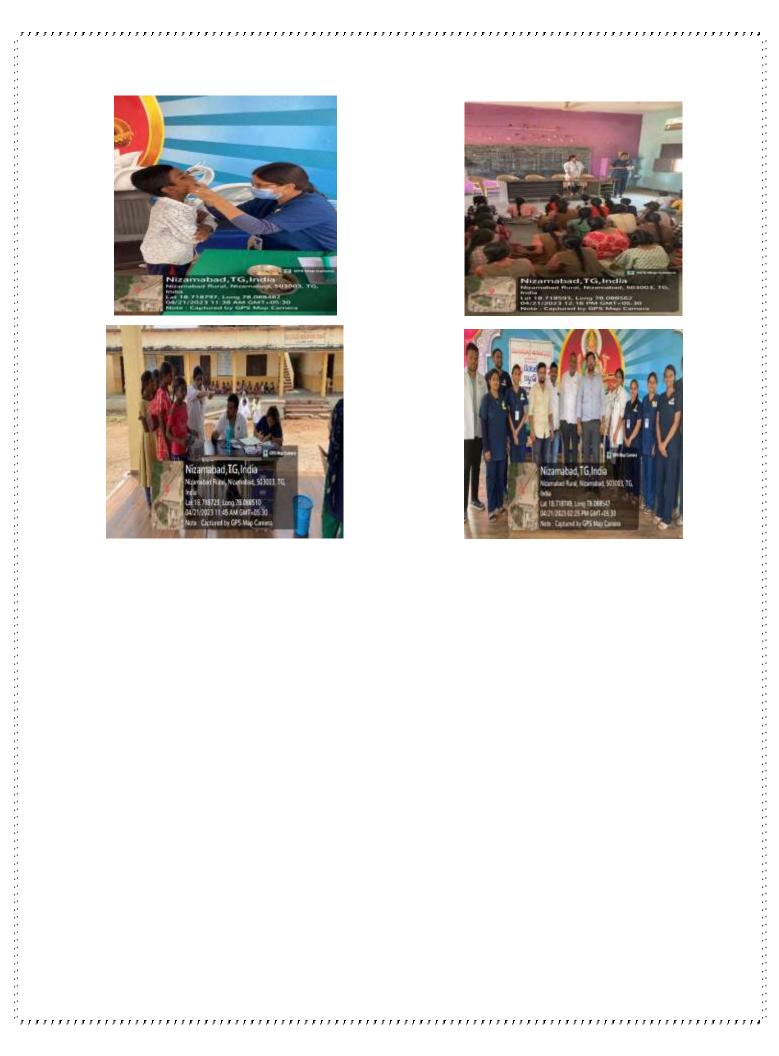

#### MANIK BHAVAN SCHOOL OF EXCELLENCE

The department of public health dentistry of **MEGHNA INSTITUTE OF DENTAL SCIENCES** have been adopted **MANIK BHAVAN SCHOOL OF EXCELLENCE** in the year 2023, which consists of 250 school children. For every 30 days we conduct an alternate screening and treatment camp with the help of dental team unit and the basic treatment procedures are carried out in the mobile dental van. Whereas comprehensive treatment cases have been referred to the Meghna Institute Of Dental Sciences – Nizamabad.

## ZILLA PARISHAD HIGH SCHOOL- MALLARAM

The department of public health dentistry of **MEGHNA INSTITUTE OF DENTAL SCIENCES** have been adopted **ZILLA PARISHAD HIGH SCHOOL- MALLARAM** in the year 2023, which consists of 200 school children. For every 30 days we conduct an alternate screening and treatment camp with the help of dental team unit and the basic treatment procedures are carried out in the mobile dental van. Whereas comprehensive treatment cases have been referred to the Meghna Institute Of Dental Sciences – Nizamabad.

## MEGHNA INSTITUTE OF DENTAL SCIENCES DEPARTMENTS OF PUBLIC HEALTH DENTISTRY SMILE N SMILE CARE PROGRAMME ZILLA PARISHAD HIGH SCHOOL- KALOOR

The department of public health dentistry of **MEGHNA INSTITUTE OF DENTAL SCIENCES** have been adopted **ZILLA PARISHAD HIGH SCHOOL-KALOOR** in the year 2023, which consists of 150 school children. For every 30 days we conduct an alternate screening and treatment camp with the help of dental team unit and the basic treatment procedures are carried out in the mobile dental van. Whereas comprehensive treatment cases have been referred to the Meghna Institute Of Dental Sciences – Nizamabad.