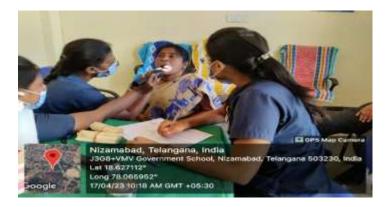

## ZILLA PARISHAD HIGH SCHOOL- MALLARAM

The department of public health dentistry of **MEGHNA INSTITUTE OF DENTAL SCIENCES** have been adopted **ZILLA PARISHAD HIGH SCHOOL- MALLARAM** in the year 2023, which consists of 200 school children. For every 30 days we conduct an alternate screening and treatment camp with the help of dental team unit and the basic treatment procedures are carried out in the mobile dental van. Whereas comprehensive treatment cases have been referred to the Meghna Institute Of Dental Sciences – Nizamabad.