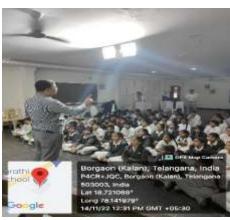

#### Navya Bharathi Global School (NGS)

The department of public health dentistry of **MEGHNA INSTITUTE OF DENTAL SCIENCES** have been adopted **Navya Bharathi Global School** in the year 2020, which consists of 1200 school children. For every 30 days we conduct an alternate screening and treatment camp with the help of dental team unit and the basic treatment procedures are carried out in the mobile dental van. Whereas comprehensive treatment cases have been referred to the Meghna Institute Of Dental Sciences – Nizamabad.