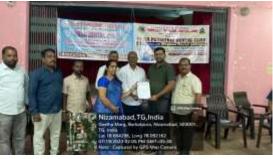

#### Navya Bharathi Global School (NGS)

The department of public health dentistry of **MEGHNA INSTITUTE OF DENTAL SCIENCES** have been adopted **Navya Bharathi Global School** in the year 2020, which consists of 1200 school children. For every 30 days we conduct an alternate screening and treatment camp with the help of dental team unit and the basic treatment procedures are carried out in the mobile dental van. Whereas comprehensive treatment cases have been referred to the Meghna Institute Of Dental Sciences – Nizamabad.

#### MANIK BHAVAN SCHOOL OF EXCELLENCE

The department of public health dentistry of **MEGHNA INSTITUTE OF DENTAL SCIENCES** have been adopted **MANIK BHAVAN SCHOOL OF EXCELLENCE** in the year 2023, which consists of 250 school children. For every 30 days we conduct an alternate screening and treatment camp with the help of dental team unit and the basic treatment procedures are carried out in the mobile dental van. Whereas comprehensive treatment cases have been referred to the Meghna Institute Of Dental Sciences – Nizamabad.

## ZILLA PARISHAD HIGH SCHOOL- MALLARAM

The department of public health dentistry of **MEGHNA INSTITUTE OF DENTAL SCIENCES** have been adopted **ZILLA PARISHAD HIGH SCHOOL- MALLARAM** in the year 2023, which consists of 200 school children. For every 30 days we conduct an alternate screening and treatment camp with the help of dental team unit and the basic treatment procedures are carried out in the mobile dental van. Whereas comprehensive treatment cases have been referred to the Meghna Institute Of Dental Sciences – Nizamabad.

## MEGHNA INSTITUTE OF DENTAL SCIENCES DEPARTMENTS OF PUBLIC HEALTH DENTISTRY SMILE N SMILE CARE PROGRAMME ZILLA PARISHAD HIGH SCHOOL- KALOOR

The department of public health dentistry of **MEGHNA INSTITUTE OF DENTAL SCIENCES** have been adopted **ZILLA PARISHAD HIGH SCHOOL-KALOOR** in the year 2023, which consists of 150 school children. For every 30 days we conduct an alternate screening and treatment camp with the help of dental team unit and the basic treatment procedures are carried out in the mobile dental van. Whereas comprehensive treatment cases have been referred to the Meghna Institute Of Dental Sciences – Nizamabad.