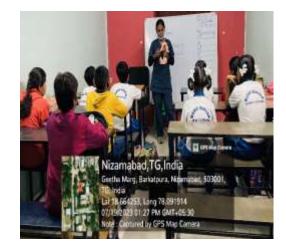

#### MANIK BHAVAN SCHOOL OF EXCELLENCE

The department of public health dentistry of **MEGHNA INSTITUTE OF DENTAL SCIENCES** have been adopted **MANIK BHAVAN SCHOOL OF EXCELLENCE** in the year 2023, which consists of 250 school children. For every 30 days we conduct an alternate screening and treatment camp with the help of dental team unit and the basic treatment procedures are carried out in the mobile dental van. Whereas comprehensive treatment cases have been referred to the Meghna Institute Of Dental Sciences – Nizamabad.