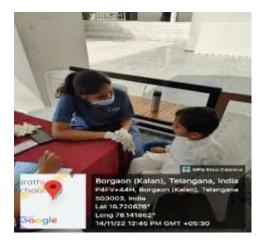

#### Navya Bharathi Global School (NGS)

The department of public health dentistry of **MEGHNA INSTITUTE OF DENTAL SCIENCES** have been adopted **Navya Bharathi Global School** in the year 2020, which consists of 1200 school children. For every 30 days we conduct an alternate screening and treatment camp with the help of dental team unit and the basic treatment procedures are carried out in the mobile dental van. Whereas comprehensive treatment cases have been referred to the Meghna Institute Of Dental Sciences – Nizamabad.