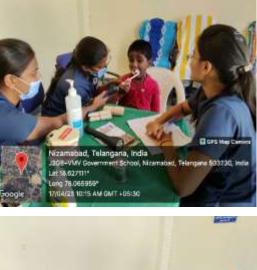

## ZILLA PARISHAD HIGH SCHOOL- MALLARAM

The department of public health dentistry of **MEGHNA INSTITUTE OF DENTAL SCIENCES** have been adopted **ZILLA PARISHAD HIGH SCHOOL- MALLARAM** in the year 2023, which consists of 200 school children. For every 30 days we conduct an alternate screening and treatment camp with the help of dental team unit and the basic treatment procedures are carried out in the mobile dental van. Whereas comprehensive treatment cases have been referred to the Meghna Institute Of Dental Sciences – Nizamabad.