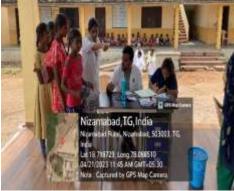

## ZILLA PARISHAD HIGH SCHOOL- MALLARAM

The department of public health dentistry of **MEGHNA INSTITUTE OF DENTAL SCIENCES** have been adopted **ZILLA PARISHAD HIGH SCHOOL- MALLARAM** in the year 2023, which consists of 200 school children. For every 30 days we conduct an alternate screening and treatment camp with the help of dental team unit and the basic treatment procedures are carried out in the mobile dental van. Whereas comprehensive treatment cases have been referred to the Meghna Institute Of Dental Sciences – Nizamabad.