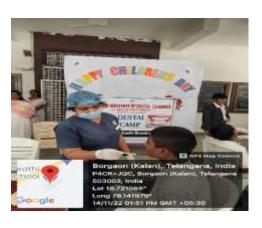

#### Navya Bharathi Global School (NGS)

The department of public health dentistry of **MEGHNA INSTITUTE OF DENTAL SCIENCES** have been adopted **Navya Bharathi Global School** in the year 2020, which consists of 1200 school children. For every 30 days we conduct an alternate screening and treatment camp with the help of dental team unit and the basic treatment procedures are carried out in the mobile dental van. Whereas comprehensive treatment cases have been referred to the Meghna Institute Of Dental Sciences – Nizamabad.